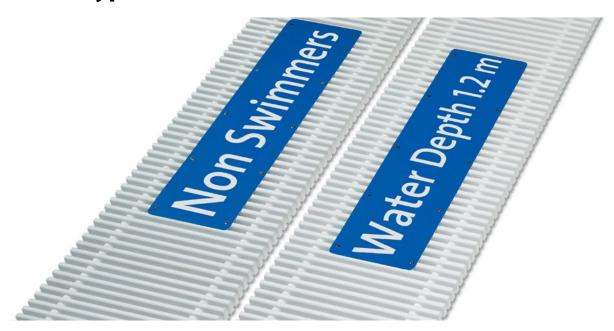

## Description

Blue signs in size XL (logo:  $150 \times 590$  mm) with rounded corners and white engraved typeface. The signs are recessed flush with the surface of the swimming pool grate by milling and securely attached to the grate.

## **Model Typ XL**

| Material              | High-quality plastic                                       |
|-----------------------|------------------------------------------------------------|
| Finish                | Rough (structured)                                         |
| Height of lettering   | 80                                                         |
| Material thickness    | 3.2                                                        |
| Examples of lettering | Swimmers  Non-swimmers  Adventure pools  Water depth  etc. |

| Dimensions | 150 x 590 mm (lettering e.g. "Non-swimmers" or the like) |
|------------|----------------------------------------------------------|
|            |                                                          |