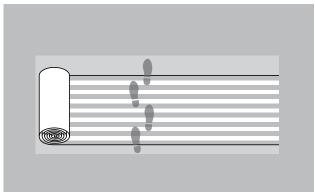

#### Description

emco SCRATCH2 fulfils a dual function by means of a new type of material combination: Coarse dirt is brushed off and moisture is absorbed in the best possible way. Up to 90% less dirt is carried into the interior. This ensures that the value of your carpet, parquet flooring or stone floor is effectively retained. An investment that pays for itself: emco SCRATCH2 saves up to 65% of cleaning costs. In order to benefit from the maximum clean-off effect, emco SCRATCH2 should be laid with the rows running at right angles to the direction in which people will walk across it.