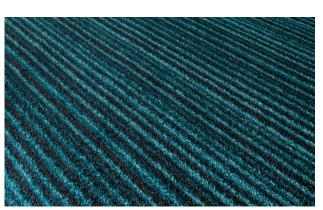

### **Model SCRATCH2**









Profiled and effective







Indoor areas (zone 3)

#### Description

emco SCRATCH2 fulfils a dual function by means of a new type of material combination: Coarse dirt is brushed off and moisture is absorbed in the best possible way. Up to 90% less dirt is carried into the interior. This ensures that the value of your carpet, parquet flooring or stone floor is effectively retained. An investment that pays for itself: emco SCRATCH2 saves up to 65% of cleaning costs. In order to benefit from the maximum clean-off effect, emco SCRATCH2 should be laid with the rows running at right angles to the direction in which people will walk across it.











Anti-static

DS (EN 13893)

Resistant strength

Bfl-s1

High



Property suitable inlay 33



# Clean-off system

# **Model SCRATCH2**

| Co