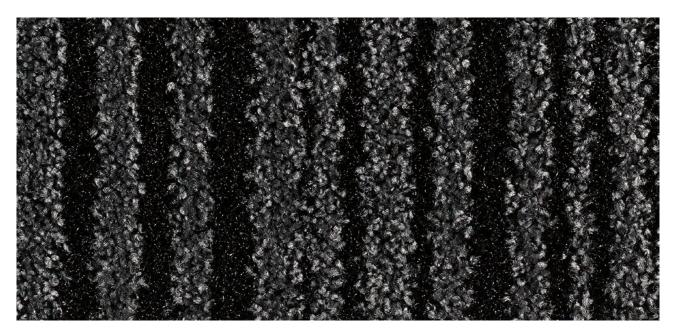

#### Description

emco SCRATCH2 fulfils a dual function by means of a new type of material combination: Coarse dirt is brushed off and moisture is absorbed in the best possible way. Up to 90% less dirt is carried into the interior. This ensures that the value of your carpet, parquet flooring or stone floor is effectively retained. An investment that pays for itself: emco SCRATCH2 saves up to 65% of cleaning costs. In order to benefit from the maximum clean-off effect, emco SCRATCH2 should be laid with the rows running at right angles to the direction in which people will walk across it.

# **Model SCRATCH2**

| Construction                | Tufting-Velours 1/8"                |
|-----------------------------|-------------------------------------|
| Pile above substrate        | 100% polyamide ECONYL               |
| Substrate material          | Polyester fleece                    |
| Backing material            | Heavy coating                       |
| Pile weight / fibre weight  | 750                                 |
| Total weight (g/m²)         | 3.550                               |
| Overall height (mm)         | 8                                   |
| Tuft density/m <sup>2</sup> | 116.000                             |
| Slip resistance             | DS (EN 13893)                       |
| Certificates                | CE conformity EN 14041 (rolls only) |
| Supplied as rolls           | 200 cm wide (incl. border)          |