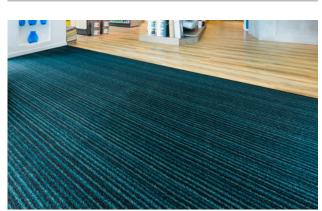

#### Description

emco SCRATCH2 fulfils a dual function by means of a new type of material combination: Coarse dirt is brushed off and moisture is absorbed in the best possible way. Up to 90% less dirt is carried into the interior. This ensures that the value of your carpet, parquet flooring or stone floor is effectively retained. An investment that pays for itself: emco SCRATCH2 saves up to 65% of cleaning costs. In order to benefit from the maximum clean-off effect, emco SCRATCH2 should be laid with the rows running at right angles to the direction in which people will walk across it.

### Colours