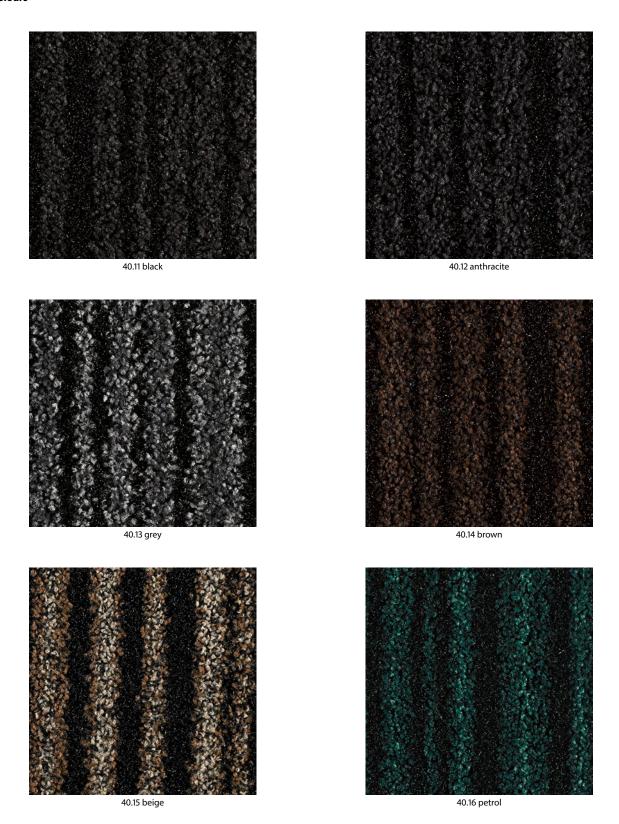

s, and allowing for on-site<br>conditions, we recommend fixed laying<br>with an adhesive suitable for plasticised<br>PVC.                                               |
| Cleaning                | Dirt removal with powerful brush vacuum cleaner. The spray extraction process is recommended for periodic basic cleaning. Cleaning with plenty of water is absolutely no problem, water temperature should not be above 40°C. Do not use chlorinated hydrocarbon (Tetra). |
| Brand                   | emco                                                                                                                                                                                                                                                                      |



# **Model SCRATCH2**

### Colours