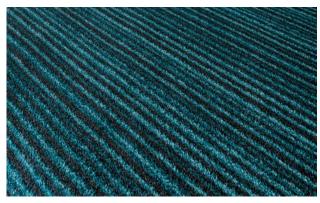

## **Model SCRATCH2**

Colours

40.11 black

40.13 grey

40.15 beige

40.12 anthracite

40.16 petrol

Subject to technical modifications