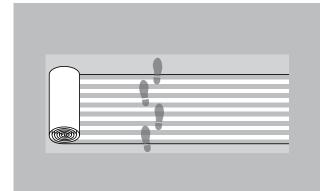

## Description

emco SCRATCH2 fulfils a dual function by means of a new type of material combination: Coarse dirt is brushed off and moisture is absorbed in the best possible way. Up to 90% less dirt is carried into the interior. This ensures that the value of your carpet, parquet flooring or stone floor is effectively retained. An investment that pays for itself: emco SCRATCH2 saves up to 65% of cleaning costs. In order to benefit from the maximum clean-off effect, emco SCRATCH2 should be laid with the rows running at right angles to the direction in which people will walk across it.