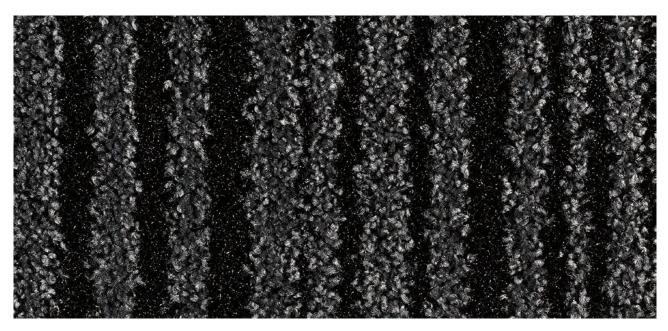

## **Model SCRATCH2**

Profiled and effective

## **Model SCRATCH2**

Colours

40.11 black

40.13 grey

40.15 beige

40.12 anthracite

40.16 petrol

Subject to technical modifications