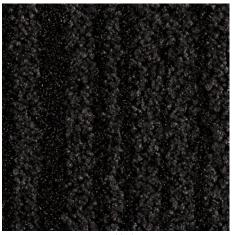

## **Model SCRATCH2**

Colours

40.11 black

40.13 grey

40.15 beige

40.12 anthracite

40.16 petrol

Subject to technical modifications