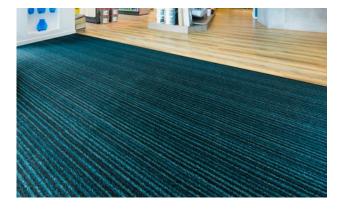

## Description

emco SCRATCH2 fulfils a dual function by means of a new type of material combination: Coarse dirt is brushed off and moisture is absorbed in the best possible way. Up to 90% less dirt is carried into the interior. This ensures that the value of your carpet, parquet flooring or stone floor is effectively retained. An investment that pays for itself: emco SCRATCH2 saves up to 65% of cleaning costs. In order to benefit from the maximum clean-off effect, emco SCRATCH2 should be laid with the rows running at right angles to the direction in which people will walk across it.