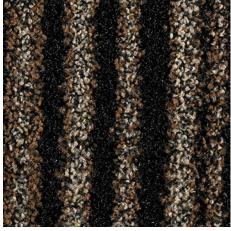

## **Model SCRATCH2**

Colours

40.11 black

40.13 grey

40.15 beige

40.12 anthracite

40.16 petrol

Subject to technical modifications