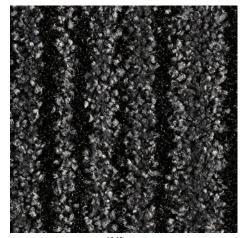

## **Model SCRATCH2**

Colours

40.11 black

40.13 grey

40.15 beige

40.12 anthracite

40.16 petrol

Subject to technical modifications