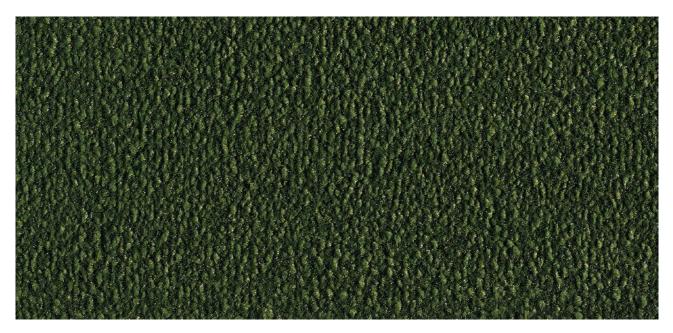

#### Description

A clean-off that copes with the most demanding conditions. It has a distinguished appearance with a heavy-duty material and robust functionality. High-quality tufted velour with specially developed HydroTX nylon pile design that absorbs three times more moisture compared to standard mats.

# **Model ROYAL**

| Construction                | Tufting-Velours 1/8"                |
|-----------------------------|-------------------------------------|
| Pile above substrate        | 100% polyamide ECONYL               |
| Substrate material          | Polyester fleece                    |
| Backing material            | Heavy coating                       |
| Pile weight / fibre weight  | 1.400                               |
| Total weight (g/m²)         | 4.200                               |
| Overall height (mm)         | 11                                  |
| Tuft density/m <sup>2</sup> | 148.000                             |
| Slip resistance             | DS (EN 13893)                       |
| Certificates                | CE conformity EN 14041 (rolls only) |
| Supplied as rolls           | 200 cm wide (incl. border)          |