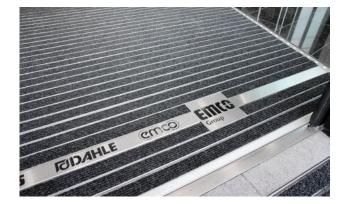

## **Model QUADRO 22**

ABCDEFGHIJKLMNOPQRSTUVWXYZ

abcdefghijklmnopqrstuvwxyz

0123456789 ß& äüö ÄÜÖ

Premium-quality, eye-catching stainless-steel profile with laser-cut text and logos for emco entrance mat systems. Freely selectable positioning and fonts.

## Description

Upgrade your entrance even more: with wording in a stainless steel profile in your entrance mat system. This is not a simple print, but a high-quality, laser-cut stainless steel profile that is permanently incorporated in the entrance mat. Some areas are planned larger - e.g. to display a logo. Two translucent colours are available: red (RAL 3020) or black (RAL 9005), which can be displayed at the same time in the profile. The second colour can be shown only in the area of the expanded logo area.