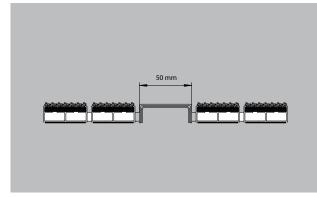

## **Model QUADRO 22**

**Technical details** 

Material: Chromium-nickel steel (V2A). Suitable for emco Diplomat 517/522/517L/522L and emco Marschall 517S/522S/517SL/522SL. Profile width 50 mm Partially with surplus width for optical accents. Individual font types or special widths available. Another 1 mm thick thin sheet is also inserted below the stainless steel profile and riveted to it in the areas that are not visible in order to protect the letters against through-printing.