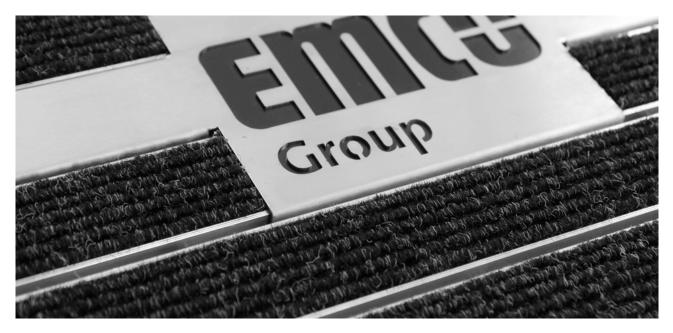

## **Model QUADRO 22**

ABCDEFGHIJKLMNOPQRSTUVWXYZ

abcdefghijklmnopqrstuvwxyz

0123456789 ß& äüö ÄÜÖ

Premium-quality, eye-catching stainless-steel profile with laser-cut text and logos for emco entrance mat systems. Freely selectable positioning and fonts.

## Description

Upgrade your entrance even more: with wording in a stainless steel profile in your entrance mat system. This is not a simple print, but a high-quality, laser-cut stainless steel profile that is permanently incorporated in the entrance mat. Some areas are planned larger - e.g. to display a logo. Two translucent colours are available: red (RAL 3020) or black (RAL 9005), which can be displayed at the same time in the profile. The second colour can be shown only in the area of the expanded logo area.