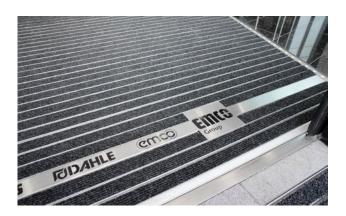

## **Model QUADRO 22**

Premium-quality, eye-catching stainless-steel profile with laser-cut text and logos for emco entrance mat systems. Freely selectable positioning and fonts.

## Description

Upgrade your entrance even more: with wording in a stainless steel profile in your entrance mat system. This is not a simple print, but a high-quality, laser-cut stainless steel profile that is permanently incorporated in the entrance mat. Some areas are planned larger - e.g. to display a logo. Two translucent colours are available: red (RAL 3020) or black (RAL 9005), which can be displayed at the same time in the profile. The second colour can be shown only in the area of the expanded logo area.