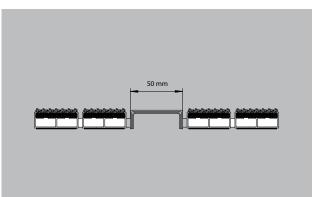

## **Model QUADRO 22**

| Technical details | Material: Chromium-nickel steel (V2A). Suitable for emco Diplomat 517/522/517L/522L and emco Marschall 517S/522S/517SL/522SL. Profile width 50 mm Partially with surplus width for optical accents. Individual font types or special widths available. Another 1 mm thick thin sheet is also inserted below the stainless steel profile and riveted to it in the areas that are not visible in order to protect the letters against |
|-------------------|-------------------------------------------------------------------------------------------------------------------------------------------------------------------------------------------------------------------------------------------------------------------------------------------------------------------------------------------------------------------------------------------------------------------------------------|
|                   |                                                                                                                                                                                                                                                                                                                                                                                                                                     |