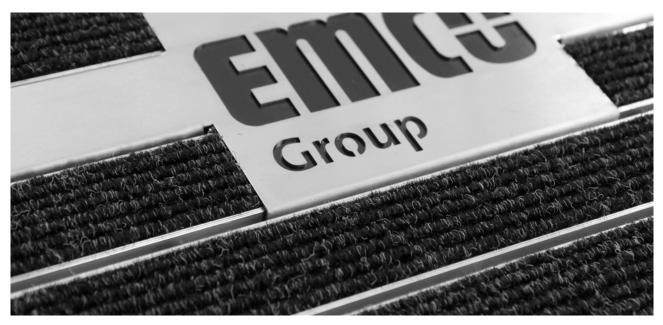

## **Model QUADRO 22**

Premium-quality, eye-catching stainless-steel profile with laser-cut text and logos for emco entrance mat systems. Freely selectable positioning and fonts.

## Description

Upgrade your entrance even more: with wording in a stainless steel profile in your entrance mat system. This is not a simple print, but a high-quality, laser-cut stainless steel profile that is permanently incorporated in the entrance mat. Some areas are planned larger - e.g. to display a logo. Two translucent colours are available: red (RAL 3020) or black (RAL 9005), which can be displayed at the same time in the profile. The second colour can be shown only in the area of the expanded logo area.