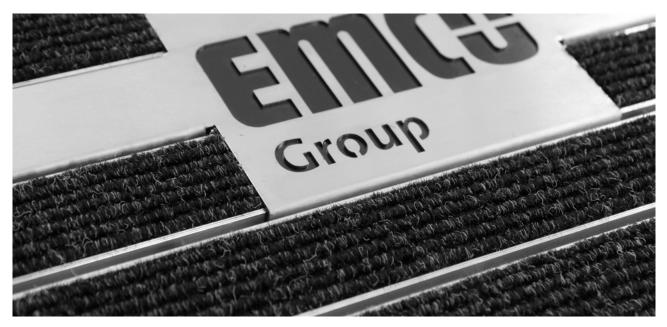

## **Model QUADRO 22**

Premium-quality, eye-catching stainless-steel profile with laser-cut text and logos for emco entrance mat systems. Freely selectable positioning and fonts.

## Description

Upgrade your entrance with lettering in a stainless steel profile in your entrance mat system. The text is not simply printed onto the mat; rather, it is laser-cut into a high-quality stainless steel profile, which is permanently integrated in the entrance mat system. Embossing on sections of the profile is larger e.g. to depict a logo.

## **Model QUADRO 22**

| Technical details | Material: Chromium-nickel steel (V2A). Suitable for emco Diplomat 517/522/517L/522L and emco Marschall 517S/522S/517SL/522SL. Profile width 50 mm Partially with surplus width for optical accents. Individual font types or special widths available. Another 1 mm thick thin sheet is also inserted below the stainless steel profile and riveted to it in the areas that are not visible in order to protect the letters against |
|-------------------|-------------------------------------------------------------------------------------------------------------------------------------------------------------------------------------------------------------------------------------------------------------------------------------------------------------------------------------------------------------------------------------------------------------------------------------|
|                   |                                                                                                                                                                                                                                                                                                                                                                                                                                     |