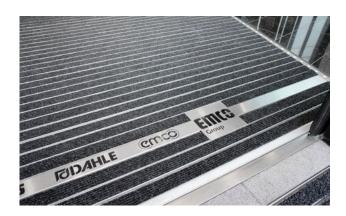

## **Model QUADRO 22**

Premium-quality, eye-catching stainless-steel profile with laser-cut text and logos for emco entrance mat systems. Freely selectable positioning and fonts.

## Description

Upgrade your entrance with lettering in a stainless steel profile in your entrance mat system. The text is not simply printed onto the mat; rather, it is laser-cut into a high-quality stainless steel profile, which is permanently integrated in the entrance mat system. Embossing on sections of the profile is larger e.g. to depict a logo.