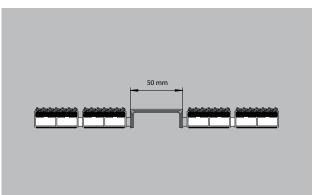

## **Model QUADRO 22**

| Technical details | Material: Chromium-nickel steel (V2A). Suitable for emco Diplomat 517/522/517L/522L and emco Marschall 517S/522S/517SL/522SL. Profile width 50 mm Partially with surplus width for optical accents. Individual font types or special widths available. Another 1 mm thick thin sheet is also inserted below the stainless steel profile and riveted to it in the areas that are not visible in order to protect the letters against |
|-------------------|-------------------------------------------------------------------------------------------------------------------------------------------------------------------------------------------------------------------------------------------------------------------------------------------------------------------------------------------------------------------------------------------------------------------------------------|
|                   |                                                                                                                                                                                                                                                                                                                                                                                                                                     |