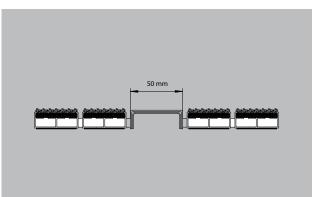

## **Model QUADRO 17**

| Approx. material thickness (mm) | 1,5 |
|---------------------------------|-----|
| Height (mm)                     | 17  |