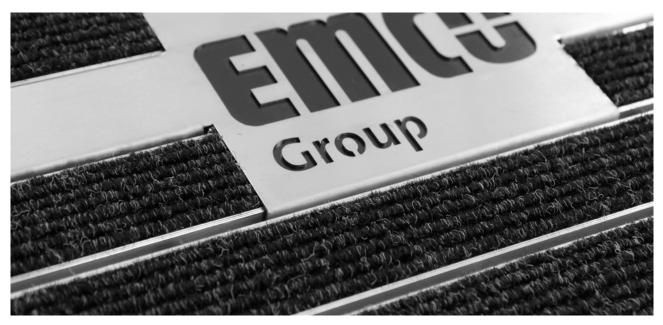

## **Model QUADRO 17**

Premium-quality, eye-catching stainless-steel profile with laser-cut text and logos for emco entrance mat systems. Freely selectable positioning and fonts.

## Description

Upgrade your entrance even more: with wording in a stainless steel profile in your entrance mat system. This is not a simple print, but a high-quality, laser-cut stainless steel profile that is permanently incorporated in the entrance mat. Some areas are planned larger - e.g. to display a logo. Two translucent colours are available: red (RAL 3020) or black (RAL 9005), which can be displayed at the same time in the profile. The second colour can be shown only in the area of the expanded logo area.