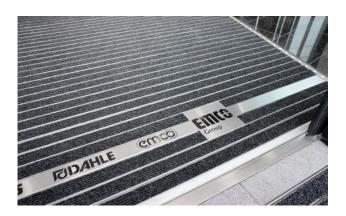

## **Model QUADRO 17**

Premium-quality, eye-catching stainless-steel profile with laser-cut text and logos for emco entrance mat systems. Freely selectable positioning and fonts.

## Description

Upgrade your entrance even more: with wording in a stainless steel profile in your entrance mat system. This is not a simple print, but a high-quality, laser-cut stainless steel profile that is permanently incorporated in the entrance mat. Some areas are planned larger - e.g. to display a logo. Two translucent colours are available: red (RAL 3020) or black (RAL 9005), which can be displayed at the same time in the profile. The second colour can be shown only in the area of the expanded logo area.