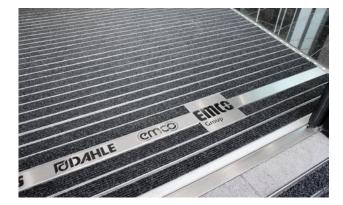

## **Model QUADRO 17**

ABCDEFGHIJKLMNOPQRSTUVWXYZ

abcdefghijklmnopqrstuvwxyz

0123456789 ß& äüö ÄÜÖ

Premium-quality, eye-catching stainless-steel profile with laser-cut text and logos for emco entrance mat systems. Freely selectable positioning and fonts.

## Description

Upgrade your entrance even more: with wording in a stainless steel profile in your entrance mat system. This is not a simple print, but a high-quality, laser-cut stainless steel profile that is permanently incorporated in the entrance mat. Some areas are planned larger - e.g. to display a logo. Two translucent colours are available: red (RAL 3020) or black (RAL 9005), which can be displayed at the same time in the profile. The second colour can be shown only in the area of the expanded logo area.