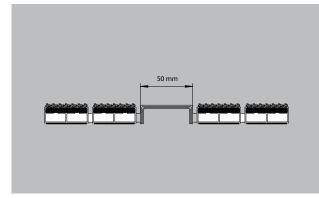

## **Model QUADRO 17**

**Technical details** 

Material: Chromium-nickel steel (V2A). Suitable for emco Diplomat 517/522/517L/522L and emco Marschall 517S/522S/517SL/522SL. Profile width 50 mm Partially with surplus width for optical accents. Individual font types or special widths available. Another 1 mm thick thin sheet is also inserted below the stainless steel profile and riveted to it in the areas that are not visible in order to protect the letters against through-printing.