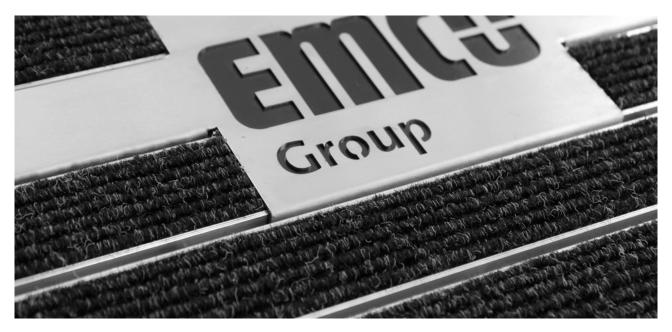

## **Model QUADRO 17**

ABCDEFGHIJKLMNOPQRSTUVWXYZ

abcdefghijklmnopqrstuvwxyz

0123456789 ß& äüö ÄÜÖ

Premium-quality, eye-catching stainless-steel profile with laser-cut text and logos for emco entrance mat systems. Freely selectable positioning and fonts.

## Description

Upgrade your entrance even more: with wording in a stainless steel profile in your entrance mat system. This is not a simple print, but a high-quality, laser-cut stainless steel profile that is permanently incorporated in the entrance mat. Some areas are planned larger - e.g. to display a logo. Two translucent colours are available: red (RAL 3020) or black (RAL 9005), which can be displayed at the same time in the profile. The second colour can be shown only in the area of the expanded logo area.

## **Model QUADRO 17**

**Technical details** 

Material: Chromium-nickel steel (V2A). Suitable for emco Diplomat 517/522/517L/522L and emco Marschall 517S/522S/517SL/522SL. Profile width 50 mm Partially with surplus width for optical accents. Individual font types or special widths available. Another 1 mm thick thin sheet is also inserted below the stainless steel profile and riveted to it in the areas that are not visible in order to protect the letters against through-printing.