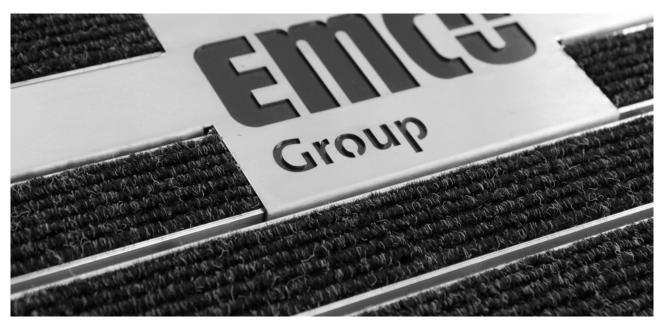

## **Model QUADRO 17**

Premium-quality, eye-catching stainless-steel profile with laser-cut text and logos for emco entrance mat systems. Freely selectable positioning and fonts.

## Description

Upgrade your entrance with lettering in a stainless steel profile in your entrance mat system. The text is not simply printed onto the mat; rather, it is laser-cut into a high-quality stainless steel profile, which is permanently integrated in the entrance mat system. Embossing on sections of the profile is larger e.g. to depict a logo.