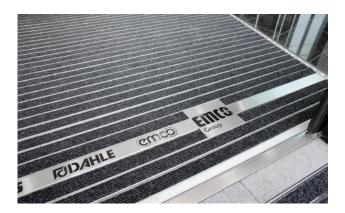

## **Model QUADRO 17**

Premium-quality, eye-catching stainless-steel profile with laser-cut text and logos for emco entrance mat systems. Freely selectable positioning and fonts.

## Description

Upgrade your entrance with lettering in a stainless steel profile in your entrance mat system. The text is not simply printed onto the mat; rather, it is laser-cut into a high-quality stainless steel profile, which is permanently integrated in the entrance mat system. Embossing on sections of the profile is larger e.g. to depict a logo.

Indoor and outdoor (covered, Zone 1+2)