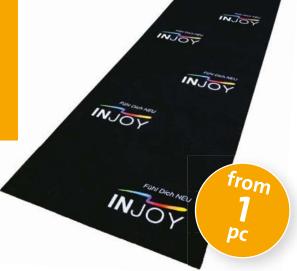

### The special advertising carpet

PromoRunner Soft is the right choice whenever dirt collection and customised printing are needed over long running meters. The high-quality, pleasant pile and the printing in rich colours make the PromoRunner Soft a special advertising carpet.

#### **Advantages**

- ► Soft, inviting pile
- ► High colourfastness
- ► From 1 pc

#### Colours and sizes

- ► Wide range of colours
- ► Maximum width: 2 m
- ► Length: up to approx. 20 m