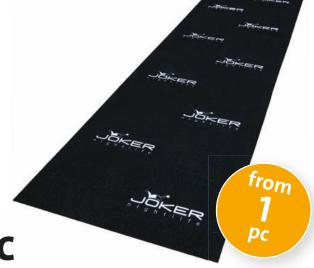

# LONG RUNNER

## **PromoRunner Basic**

### The advertising carpet in longer lengths

Do you need a long mat for a film premiere, company event or red carpet appearance? Then the PromoMat runner is an absolute must. The ability to print photorealistic designs on it makes it a winner, and it can support every promotional campaign.

#### Colours and sizes

- ► Photorealistic printing
- ► Maximum width: 2 m
- ► Length: up to approx. 20 m