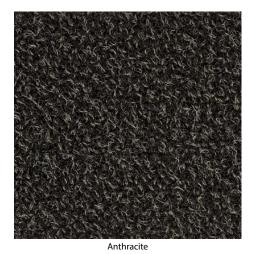

s, and allowing for on-site<br>conditions, we recommend fixed laying<br>with an adhesive suitable for plasticised<br>PVC.                                               |
| Cleaning                | Dirt removal with powerful brush vacuum cleaner. The spray extraction process is recommended for periodic basic cleaning. Cleaning with plenty of water is absolutely no problem, water temperature should not be above 40°C. Do not use chlorinated hydrocarbon (Tetra). |
| Brand                   | emco                                                                                                                                                                                                                                                                      |



## **Model OUTDOOR**

### Colours