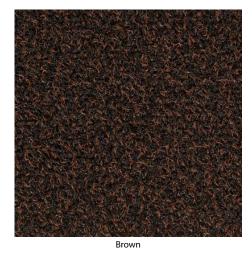

and allowing for on-site<br>conditions, we recommend fixed laying<br>with an adhesive suitable for plasticised<br>PVC.                                               |
| Cleaning                | Dirt removal with powerful brush vacuum cleaner. The spray extraction process is recommended for periodic basic cleaning. Cleaning with plenty of water is absolutely no problem, water temperature should not be above 40°C. Do not use chlorinated hydrocarbon (Tetra). |
| Brand                   | emco                                                                                                                                                                                                                                                                      |



## **Model OUTDOOR**

### Colours