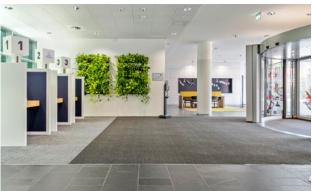

#### Description

MAXIMUS® is a clean-off floor covering for intensively used areas with the highest requirements for comfort. 3 patterned colours, 5 vintage colours and 5 plain colours are optionally available for demanding indoor areas to provide rooms with both excellent protection and a high-quality look.

## **Clean-off system**