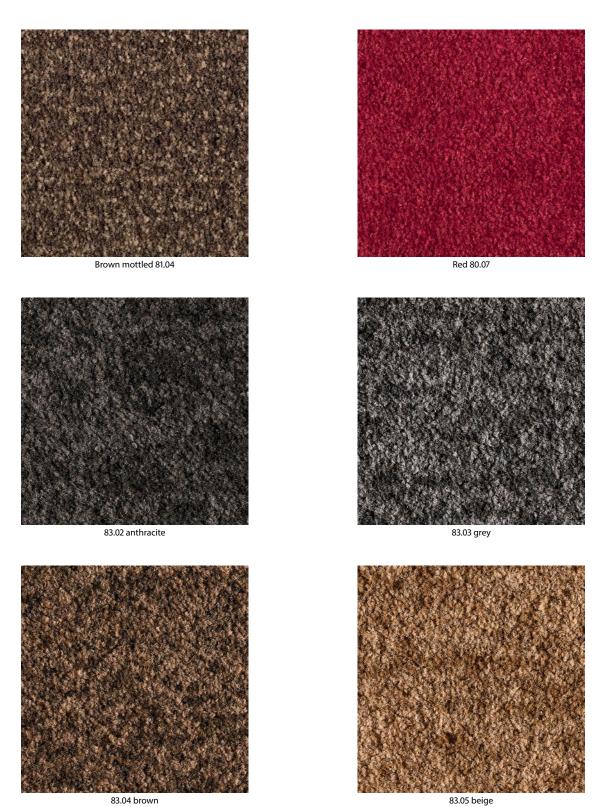

|

| Suitable for:                            |  |
|------------------------------------------|--|
| Retirement homes and Care-/Nursery Homes |  |
| medical practice                         |  |
| Offices and administrative buildings     |  |
| Family home                              |  |
| Hotel                                    |  |
| Kindergarten/Nursery                     |  |
| Apartment building                       |  |
| School                                   |  |



# **Model MAXIMUS®**

#### Colours



Black 80.01



Anthracite 80.02



Grey 80.03



Black mottled 81.01



Anthracite mottled 81.02



Brown 80.04



# **Model MAXIMUS®**

### Colours





## **Clean-off system**

## **Model MAXIMUS®**

#### Colours



83.07 red