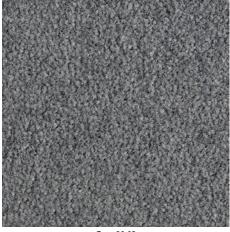

#### Colours

Black 80.01

Anthracite 80.02

Grey 80.03

Black mottled 81.01

Anthracite mottled 81.02

Brown 80.04