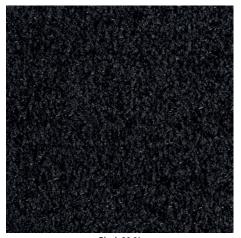

#### Colours

Black 80.01

Anthracite 80.02

Grey 80.03

Black mottled 81.01

Anthracite mottled 81.02

Brown 80.04