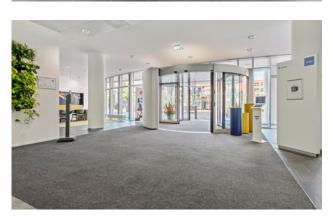

#### Description

MAXIMUS® is a clean-off floor covering for intensively used areas with the highest requirements for comfort. 3 patterned colours, 5 vintage colours and 5 plain colours are optionally available for demanding indoor areas to provide rooms with both excellent protection and a high-quality look.

## **Clean-off system**