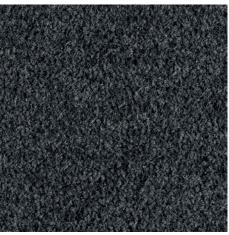

#### Colours

Black 80.01

Anthracite 80.02

Grey 80.03

Black mottled 81.01

Anthracite mottled 81.02

Brown 80.04