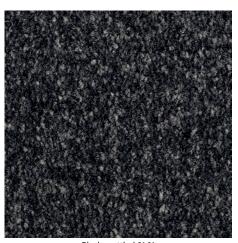

#### Colours

Black 80.01

Anthracite 80.02

Grey 80.03

Black mottled 81.01

Anthracite mottled 81.02

Brown 80.04