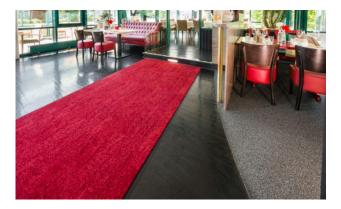

#### Description

MAXIMUS® is a clean-off floor covering for intensively used areas with the highest requirements for comfort. 3 patterned colours, 5 vintage colours and 5 plain colours are optionally available for demanding indoor areas to provide rooms with both excellent protection and a high-quality look.