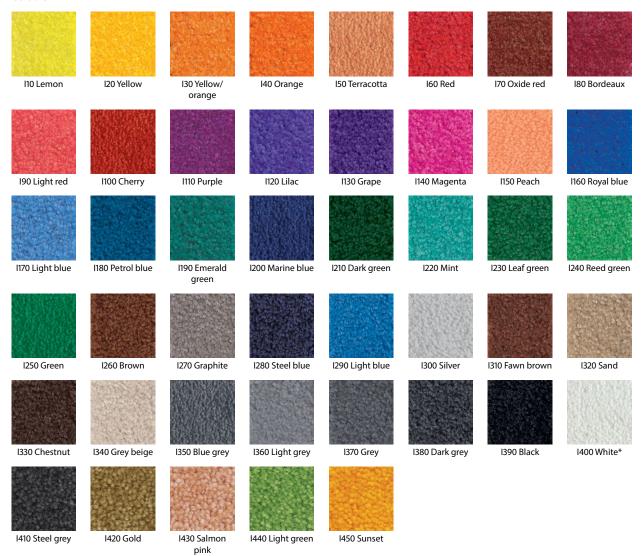

### **Model MAXIMUS® Image**





Clean-off floor covering with luxury bonus







Indoor areas (zone 3)

#### Description

MAXIMUS® IMAGE combines MAXIMUS® quality with all the benefits of individual design. Available in 45 bright colours as standard, an innovative production technique (chromojet) means that all pantone colours or individually mixed colours can also be used. With MAXIMUS® IMAGE you can produce abstract designs or create products that fit in with a specific corporate identity (bearing logos or in company colours, for example) in order to achieve the maximum advertising benefit and put across exactly what information you want.







Bfl-s1





Luxurious

















### **Clean-off system**

## **Model MAXIMUS® Image**

#### Colours





# **Model MAXIMUS® Image**

| Construction                  | Tufting-Velours 1/8"                                                                                                                                                                        |
|-------------------------------|---------------------------------------------------------------------------------------------------------------------------------------------------------------------------------------------|
| Pile above substrate          | 100% polyamide                                                                                                                                                                              |
| Substrate material            | Polyester fleece