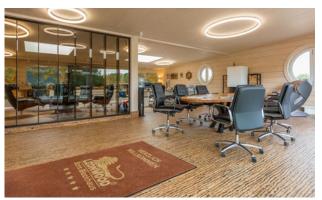

#### Description

MAXIMUS® IMAGE combines MAXIMUS® quality with all the benefits of individual design. Available in 45 bright colours as standard, an innovative production technique (chromojet) means that all pantone colours or individually mixed colours can also be used. With MAXIMUS® IMAGE you can produce abstract designs or create products that fit in with a specific corporate identity (bearing logos or in company colours, for example) in order to achieve the maximum advertising benefit and put across exactly what information you want.