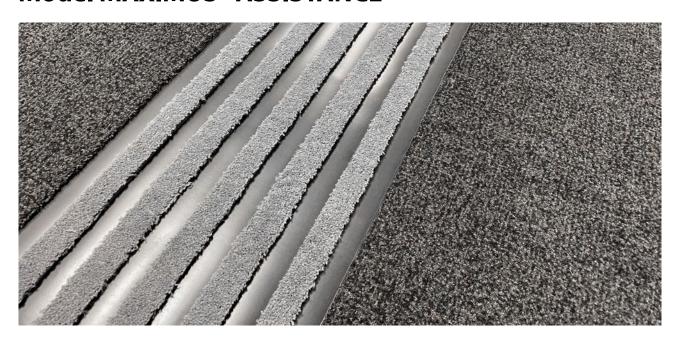

# **Model MAXIMUS® ASSISTANCE**

Clean-off mat with tactile guidance system

Indoor areas (zone 3)

#### Description

MAXIMUS® ASSISTANCE is a tactile clean-off mat for the blind and visually impaired. An optimal combination of dirt reduction and tactile guidance in the familiar MAXIMUS® quality.

Anti-static