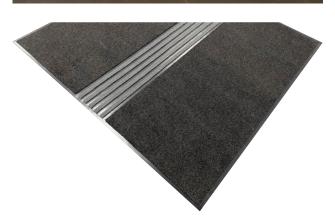

# **Model MAXIMUS® ASSISTANCE**

Clean-off mat with tactile guidance system

Indoor areas (zone 3)

#### Description

MAXIMUS® ASSISTANCE is a tactile clean-off mat for the blind and visually impaired. An optimal combination of dirt reduction and tactile guidance in the familiar MAXIMUS® quality.

Anti-static