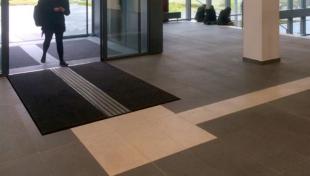

# **Model MAXIMUS® ASSISTANCE**

Clean-off mat with tactile guidance system

Indoor areas (zone 3)

#### Description

MAXIMUS® ASSISTANCE is a tactile clean-off mat for the blind and visually impaired. An optimal combination of dirt reduction and tactile guidance in the familiar MAXIMUS® quality.

Anti-static