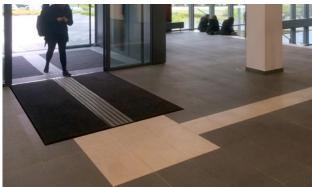

# **Model MAXIMUS® ASSISTANCE**

Clean-off mat with tactile guidance system

Indoor areas (zone 3)

#### Description

MAXIMUS® ASSISTANCE is a tactile clean-off mat for the blind and visually impaired. An optimal combination of dirt reduction and tactile guidance in the familiar MAXIMUS® quality.

Anti-static