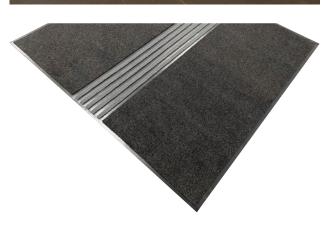

# **Model MAXIMUS® ASSISTANCE**

Clean-off mat with tactile guidance system

Indoor areas (zone 3)

#### Description

MAXIMUS® ASSISTANCE is a tactile clean-off mat for the blind and visually impaired. An optimal combination of dirt reduction and tactile guidance in the familiar MAXIMUS® quality.

Anti-static F

# **Model MAXIMUS® ASSISTANCE**

| Construction                  | Tufting-Velours 1/8"  |
|-------------------------------|-----------------------|
| Pile above substrate          | 100% polyamide        |
| Substrate material            | Polyester fleece      |
| Backing material              | Heavy coating         |
| Pile weight / fibre<br>weight | 1.000                 |
| Total weight (g/m²)           | 3.410                 |
| Overall height (mm)           | 11                    |
| Tuft density/m <sup>2</sup>   | 138.600               |
| Supplied as mats              | Mat max. 300 x 500 cm |