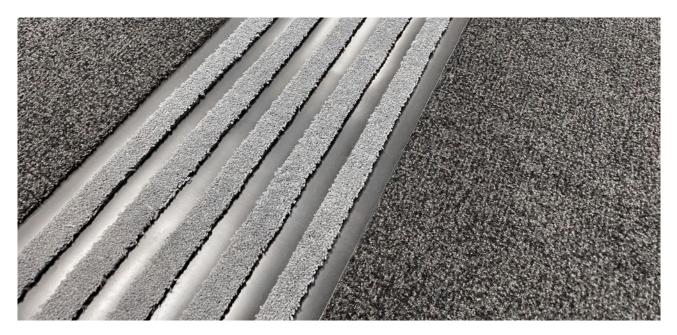

# **Model MAXIMUS® ASSISTANCE**

Clean-off mat with tactile guidance system

Indoor areas (zone 3)

#### Description

MAXIMUS® ASSISTANCE is a tactile clean-off mat for the blind and visually impaired. An optimal combination of dirt reduction and tactile guidance in the familiar MAXIMUS® quality.

Anti-static F