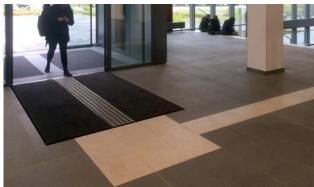

# **Model MAXIMUS® ASSISTANCE**

Clean-off mat with tactile guidance system

Indoor areas (zone 3)

#### Description

MAXIMUS® ASSISTANCE is a tactile clean-off mat for the blind and visually impaired. An optimal combination of dirt reduction and tactile guidance in the familiar MAXIMUS® quality.

Anti-static F