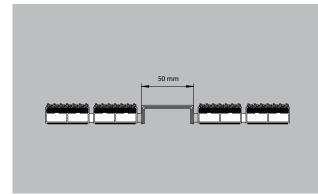

## **Model LINEO 22**

**Technical details** 

Material: Chrome-nickel steel (V2A). Suitable for emco Diplomat 517/522. Profile width 50 mm. Different fonts and several widths available. An additional 1 mm thin sheet is inserted beneath the stainless steel profile and riveted to the areas of it which cannot be seen; this prevents dirt and debris from being pressed down into the letters.