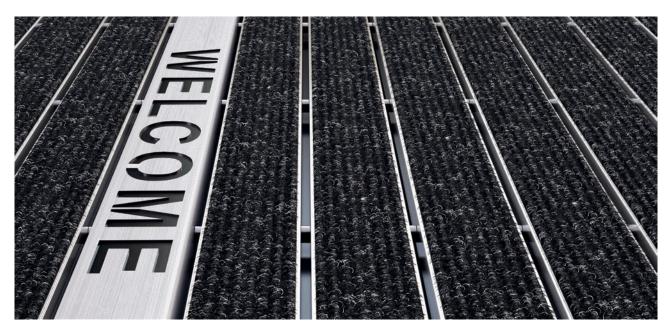

## **Model LINEO 22**

Premium-quality, eye-catching stainless-steel profile with laser-cut text and logos for emco entrance mat systems. Freely selectable positioning and fonts.

## Description

Upgrade your entrance even more: with wording in a stainless steel profile in your entrance mat system. This is not a simple print, but a high-quality, laser-cut stainless steel profile that is permanently incorporated in the entrance mat. Two translucent colours are available: red (RAL 3020) or black (RAL 9005).

Indoor and outdoor (covered, Zone 1+2)

ABCDEFGHIJKLMNOPQRSTUVWXYZ

abcdefghijklmnopqrstuvwxyz

0123456789 ß& äüö ÄÜÖ