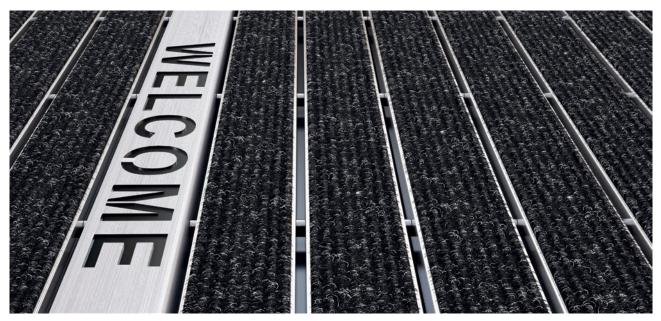

## **Model LINEO 22**

Premium-quality, eye-catching stainless-steel profile with laser-cut text and logos for emco entrance mat systems. Freely selectable positioning and fonts.

## Description

Upgrade your entrance with lettering in a stainless steel profile in your entrance mat system. The text is not simply printed onto the mat; rather, it is laser-cut into a high-quality stainless steel profile, which is permanently integrated in the entrance mat system.

## **ABCDEFGHIJKLMNOPQRSTUVWXYZ**

abcdefghijklmnopqrstuvwxyz

0123456789 ß& äüö ÄÜÖ