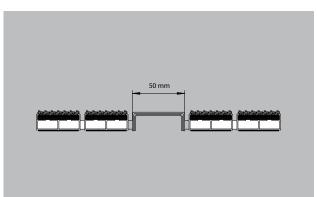

## **Model LINEO 22**

| Technical details | Material: Chrome-nickel steel (V2A). Suitable for emco Diplomat 517/522. Profile width 50 mm. Different fonts and several widths available. An additional 1 mm thin sheet is inserted beneath the stainless steel profile and riveted to the areas of it which cannot be seen; this prevents dirt and debris from being pressed down into the letters. |
|-------------------|--------------------------------------------------------------------------------------------------------------------------------------------------------------------------------------------------------------------------------------------------------------------------------------------------------------------------------------------------------|
|                   | pressed down into the letters.                                                                                                                                                                                                                                                                                                                         |