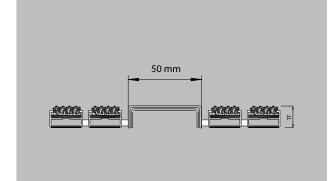

## **Model LINEO 17**

**Technical details** 

Material: Chrome-nickel steel (V2A). Suitable for emco Diplomat 517/522. Profile width 50 mm. Different fonts and several widths available. An additional 1 mm thin sheet is inserted beneath the stainless steel profile and riveted to the areas of it which cannot be seen; this prevents dirt and debris from being pressed down into the letters.

| Approx. material<br>thickness (mm) | 1,5 |
|------------------------------------|-----|
| Height (mm)                        | 17  |

Subject to technical modifications