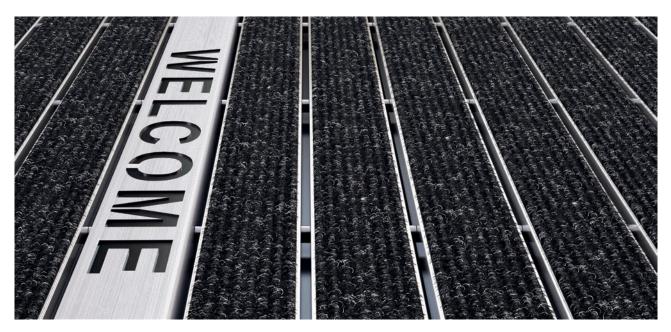

## **Model LINEO 17**

Premium-quality, eye-catching stainless-steel profile with laser-cut text and logos for emco entrance mat systems. Freely selectable positioning and fonts.

## Description

Upgrade your entrance even more: with wording in a stainless steel profile in your entrance mat system. This is not a simple print, but a high-quality, laser-cut stainless steel profile that is permanently incorporated in the entrance mat. Two translucent colours are available: red (RAL 3020) or black (RAL 9005).

## **Model LINEO 17**

**Technical details** 

Material: Chrome-nickel steel (V2A). Suitable for emco Diplomat 517/522. Profile width 50 mm. Different fonts and several widths available. An additional 1 mm thin sheet is inserted beneath the stainless steel profile and riveted to the areas of it which cannot be seen; this prevents dirt and debris from being pressed down into the letters.