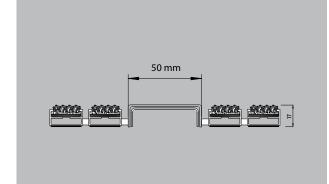

## **Model LINEO 17**

**Technical details** 

Material: Chrome-nickel steel (V2A). Suitable for emco Diplomat 517/522. Profile width 50 mm. Different fonts and several widths available. An additional 1 mm thin sheet is inserted beneath the stainless steel profile and riveted to the areas of it which cannot be seen; this prevents dirt and debris from being pressed down into the letters.