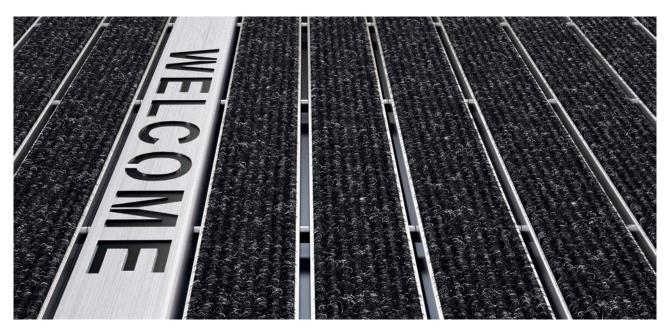

## **Model LINEO 17**

ABCDEFGHIJKLMNOPQRSTUVWXYZ

abcdefghijklmnopqrstuvwxyz

0123456789 ß& äüö ÄÜÖ

Premium-quality, eye-catching stainless-steel profile with laser-cut text and logos for emco entrance mat systems. Freely selectable positioning and fonts.

## Description

Upgrade your entrance with lettering in a stainless steel profile in your entrance mat system. The text is not simply printed onto the mat; rather, it is laser-cut into a high-quality stainless steel profile, which is permanently integrated in the entrance mat system.

## **Model LINEO 17**

**Technical details** 

Material: Chrome-nickel steel (V2A). Suitable for emco Diplomat 517/522. Profile width 50 mm. Different fonts and several widths available. An additional 1 mm thin sheet is inserted beneath the stainless steel profile and riveted to the areas of it which cannot be seen; this prevents dirt and debris from being pressed down into the letters.