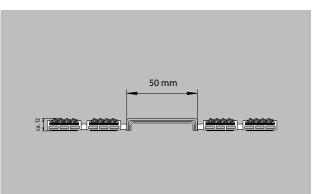

# Material: chrome-nickel steel (V2A). Suitable for emco Diplomat 512. Profile width 50 mm. Different fonts and special widths available. An additional sheet with a thickness of 1 mm is also inserted beneath the stainless steel