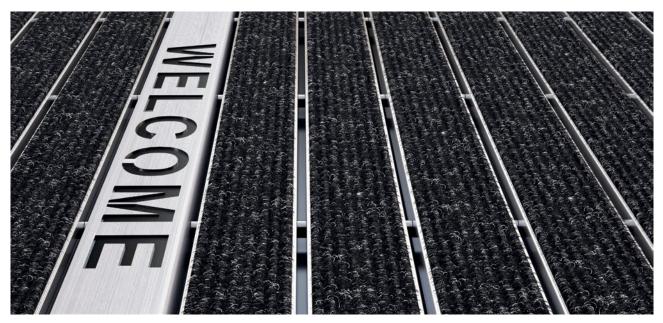

#### Description

Upgrade your entrance even more: with wording in a stainless steel profile in your entrance mat system. This is not a simple print, but a high-quality, laser-cut stainless steel profile that is permanently incorporated in the entrance mat. Two translucent colours are available: red (RAL 3020) or black (RAL 9005).

# Material: chrome-nickel steel (V2A). Suitable for emco Diplomat 512. Profile width 50 mm. Different fonts and special widths available. An additional sheet with a thickness of 1 mm is also inserted beneath the stainless steel

profile and riveted to this in areas that cannot be seen; this prevents dirt and debris from being pressed down into the letters.

| Approx. material thickness (mm) | 1,5 |
|---------------------------------|-----|
| Height (mm)                     | 12  |