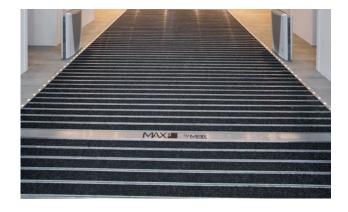

## **Model LINEO 12**

Premium-quality, eye-catching stainless-steel profile with laser-cut text and logos for emco entrance mat systems. Freely selectable positioning and fonts.

#### Description

Upgrade your entrance with lettering in a stainless steel profile in your entrance mat system. The text is not simply printed onto the mat; rather, it is laser-cut into a high-quality stainless steel profile, which is permanently integrated in the entrance mat system.