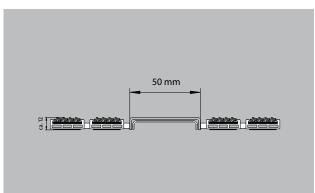

# Material: chrome-nickel steel (V2A). Suitable for emco Diplomat 512. Profile width 50 mm. Different fonts and special widths available. An additional sheet with a thickness of 1 mm is also inserted beneath the stainless steel