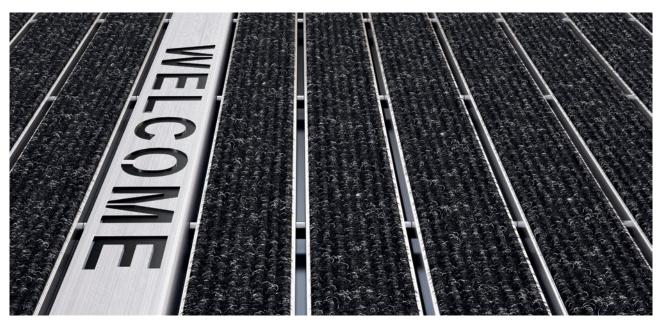

## **Model LINEO 12**

Premium-quality, eye-catching stainless-steel profile with laser-cut text and logos for emco entrance mat systems. Freely selectable positioning and fonts.

#### Description

Upgrade your entrance with lettering in a stainless steel profile in your entrance mat system. The text is not simply printed onto the mat; rather, it is laser-cut into a high-quality stainless steel profile, which is permanently integrated in the entrance mat system.

# Material: chrome-nickel steel (V2A). Suitable for emco Diplomat 512. Profile width 50 mm. Different fonts and special widths available. An additional sheet with a thickness of 1 mm is also inserted beneath the stainless steel