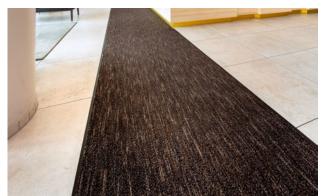

### **Model LINEA**

Unique appearance due to striped loop construction

### Description

A clean-off with carpet-like characteristics and elegant colourways. The combination of an impressive spatial effect and excellent robustness also makes this ideal for areas with high levels of traffic.