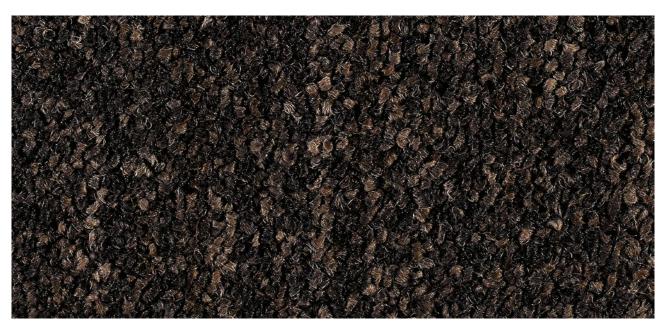

### **Model LINEA**

Unique appearance due to striped loop construction

### Description

A clean-off with carpet-like characteristics and elegant colourways. The combination of an impressive spatial effect and excellent robustness also makes this ideal for areas with high levels of traffic.

## **Model LINEA**

Colours

19.01 anthracite

19.03 brown

19.02 grey

Subject to technical modifications

emco Bautechnik GmbH · Breslauer Straße 34 - 38 · D-49808 Lingen (Ems) · Germany · Phone: +49 (0) 591/9140-500 · Fax: +49 (0) 591/9140-852 · Email: bau@emco.de · www.emco-bau.com