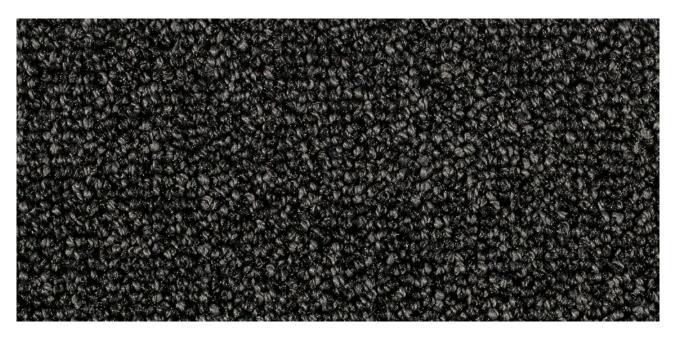

#### Description

High-quality look for effective, long-lasting protection of all high-grade floor coverings behind the clean-off zone.

Cfl-s1

Castor-resistant

High

stairs

DS (EN 13893)

strength

# **Model CARE**

| Construction                  | Tufting velour 5/32"                                                                                                                                                                                                                                                      |
|-------------------------------|---------------------------------------------------------------------------------------------------------------------------------------------------------------------------------------------------------------------------------------------------------------------------|
| Pile above substrate          | 100% polyamide                                                                                                                                                                                                                                                            |
| Substrate material            | Polyester fleece                                                                                                                                                                                                                                                          |
| Backing material              | Heavy coating                                                                                                                                                                                                                                                             |
| Pile weight / fibre<br>weight | 1.005                                                                                                                                                                                                                                                                     |
| Total weight (g/m²)           | 3.650                                                                                                                                                                                                                                                                     |
| Overall height (mm)           | 7,5                                                                                                                                                                                                                                                                       |
| Tuft density/m <sup>2</sup>   | 73.100                                                                                                                                                                                                                                                                    |
| Slip resistance               | DS (EN 13893)                                                                                                                                                                                                                                                             |
| Certificates                  | CE conformity EN 14041 (rolls only)                                                                                                                                                                                                                                       |
| Supplied as rolls             | 200 cm wide (incl. border)                                                                                                                                                                                                                                                |
| Product characteristics       | Soiling and moisture absorption                                                                                                                                                                                                                                           |
| Laying                        | Individual rolls or smaller coverings can<br>be laid loose on any smooth floor. For<br>larger areas, and allowing for on-site<br>conditions, we recommend fixed laying<br>with an adhesive suitable for plasticised<br>PVC.                                               |
| Cleaning                      | Dirt removal with powerful brush vacuum cleaner. The spray extraction process is recommended for periodic basic cleaning. Cleaning with plenty of water is absolutely no problem, water temperature should not be above 40°C. Do not use chlorinated hydrocarbon (Tetra). |
| Brand                         | emco                                                                                                                                                                                                                                                                      |

### Colours

47.01 anthracite

47.03 brown

47.04 beige