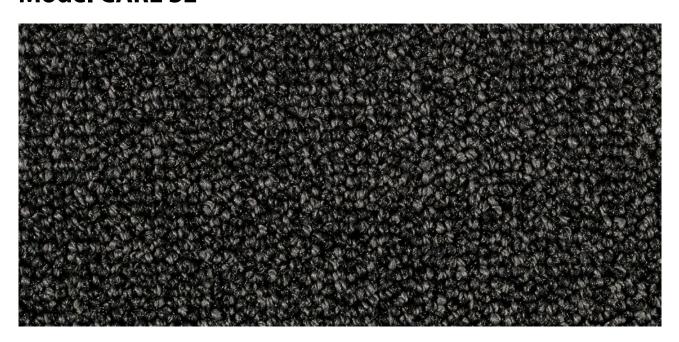

## **Model CARE SE**

Full loop for effective dirt removal

Indoor areas (zone 3)

#### Description

High-quality look for effective, long-lasting protection of all high-grade floor coverings behind the clean-off zone.

Castor-resistant

Suitable for DS (EN 13893) stairs

Resistant strength

# **Model CARE SE**

| Construction                | Tufting velour 5/32"                |
|-----------------------------|-------------------------------------|
| Pile above substrate        | 100% polyamide                      |
| Substrate material          | Polyester fleece                    |
| Backing material            | Synthetic latex                     |
| Pile weight / fibre weight  | 1.000                               |
| Total weight (g/m²)         | 2.200                               |
| Overall height (mm)         | 7,2                                 |
| Tuft density/m <sup>2</sup> | 78.120                              |
| Slip resistance             | DS (EN 13893)                       |
| Certificates                | CE conformity EN 14041 (rolls only) |

### Colours

47.01 anthracite

47.03 brown

47.04 beige