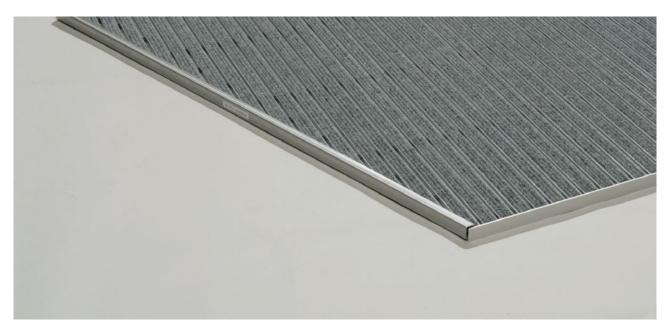

## **Model C42**

Protective seal for entrance mats with extremely round or angled edges  $% \left\{ \mathbf{r}_{i}^{\mathbf{r}_{i}}\right\} =\mathbf{r}_{i}^{\mathbf{r}_{i}}$ 

## Description

Brushed and ground finish, designed to protect and cover mitred and angled edges in specially shaped entrance mats. Material: Stainless steel. For mat heights of 12, 17, 22, 27 and 42 mm. The actual cover strip heights may be greater, depending on the material used.