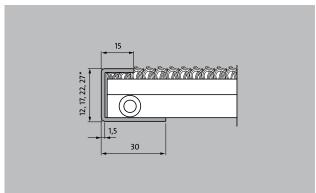

## Description

Brushed and ground finish, designed to protect and cover mitred and angled edges in specially shaped entrance mats. Material: Stainless steel. For mat heights of 12, 17, 22, 27 and 42 mm. The actual cover strip heights may be greater, depending on the material used.

## **Model C42**

| Approx. material thickness (mm) | 1,5 | Height (mm) | 42 |
|---------------------------------|-----|-------------|----|
|                                 |     |             |    |