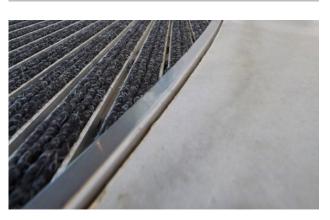

## **Model C42**

Protective seal for entrance mats with extremely round or angled edges  $% \left\{ \mathbf{r}_{i}^{\mathbf{r}_{i}}\right\} =\mathbf{r}_{i}^{\mathbf{r}_{i}}$ 

## Description

Brushed and ground finish, designed to protect and cover mitred and angled edges in specially shaped entrance mats. Material: Stainless steel. For mat heights of 12, 17, 22, 27 and 42 mm. The actual cover strip heights may be greater, depending on the material used.