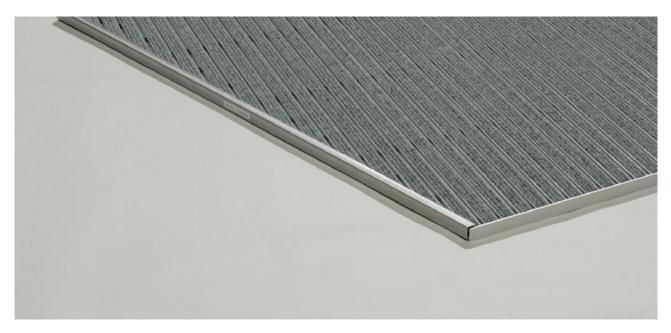

## **Model C12**

Protective seal for entrance mats with extremely round or angled edges

## Description

Brushed and ground finish, designed to protect and cover mitred and angled edges in specially shaped entrance mats. Material: Stainless steel. For mat heights of 12, 17, 22, 27 and 42 mm. The actual cover strip heights may be greater, depending on the material used.