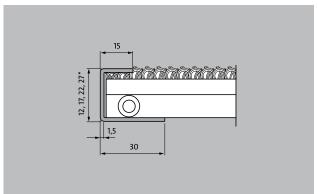

## Description

Brushed and ground finish, designed to protect and cover mitred and angled edges in specially shaped entrance mats. Material: Stainless steel. For mat heights of 12, 17, 22, 27 and 42 mm. The actual cover strip heights may be greater, depending on the material used.

## **Model C12**

| Approx. material thickness (mm) 12 |  | 1,5 | Height (mm) | 12 |
|------------------------------------|--|-----|-------------|----|
|------------------------------------|--|-----|-------------|----|