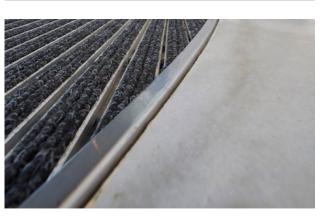

## **Model C12**

Protective seal for entrance mats with extremely round or angled edges

## Description

Brushed and ground finish, designed to protect and cover mitred and angled edges in specially shaped entrance mats. Material: Stainless steel. For mat heights of 12, 17, 22, 27 and 42 mm. The actual cover strip heights may be greater, depending on the material used.