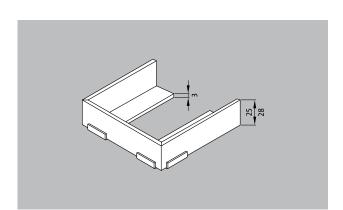

### Description

Pre-assembled version with angled profile dimensions of 25 x 28 x 3 mm or 28 x 25 x 3 mm suitable for swimming pool gratings with construction heights of 22 and 25 mm. For straight profiles only.