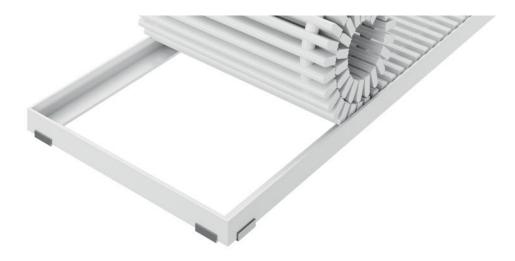

### Description

Pre-assembled version with angled profile dimensions of 25 x 28 x 3 mm or 28 x 25 x 3 mm suitable for swimming pool gratings with construction heights of 22 and 25 mm. For straight profiles only.

#### Colours

White - similar to RAL 9010