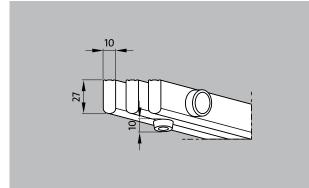

## Model 772

| Material         | High quality, extremely hard-wearing<br>plastic, with UV absorber.<br>Entirely corrosion-free and resistant to<br>chlorine, sea water and spa water.<br>No need for any metal parts; surface<br>enclosed on all sides to provide<br>maximum hygiene. |
|------------------|------------------------------------------------------------------------------------------------------------------------------------------------------------------------------------------------------------------------------------------------------|
| Support chassis  | Full profile<br>(27 x 10 mm)<br>Underside of grating equipped with<br>10 mm-high rubber feet                                                                                                                                                         |
| Finish           | Flat upper profile surface with safety profile seal (SPS).                                                                                                                                                                                           |
| Profile spacing: | < 8 mm in accordance with DIN EN<br>13451-1 and DIN EN 16582-1 (to prevent<br>areas where fingers could become<br>trapped)                                                                                                                           |
| Height (mm)      | 37                                                                                                                                                                                                                                                   |
| Connection       | Fibre-glass reinforced polyester pipes as connection elements                                                                                                                                                                                        |
| Comment          | Water drainage                                                                                                                                                                                                                                       |