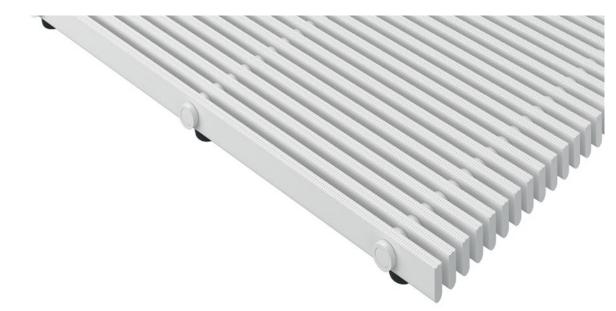

## Description

Rigid floor grating. Safe, stable and sound workmanship. Its high specific weight prevents the floor grating from floating in water. Special shapes that are circular or with angles available.

## Model 772

| Material         | High quality, extremely hard-wearing<br>plastic, with UV absorber.<br>Entirely corrosion-free and resistant to<br>chlorine, sea water and spa water.<br>No need for any metal parts; surface<br>enclosed on all sides to provide<br>maximum hygiene. |
|------------------|------------------------------------------------------------------------------------------------------------------------------------------------------------------------------------------------------------------------------------------------------|
| Support chassis  | Full profile<br>(27 x 10 mm)<br>Underside of grating equipped with<br>10 mm-high rubber feet                                                                                                                                                         |
| Finish           | Flat upper profile surface with safety profile seal (SPS).                                                                                                                                                                                           |
| Profile spacing: | < 8 mm in accordance with DIN EN<br>13451-1 and DIN EN 16582-1 (to prevent<br>areas where fingers could become<br>trapped)                                                                                                                           |
| Height (mm)      | 37                                                                                                                                                                                                                                                   |
| Connection       | Fibre-glass reinforced polyester pipes as connection elements                                                                                                                                                                                        |
| Comment          | Water drainage                                                                                                                                                                                                                                       |