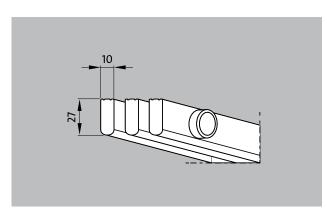

# **Model 771**

| Material         | High quality, extremely hard-wearing plastic, with UV absorber.  Entirely corrosion-free and resistant to chlorine, sea water and spa water.  No need for any metal parts; surface enclosed on all sides to provide maximum hygiene. |
|------------------|--------------------------------------------------------------------------------------------------------------------------------------------------------------------------------------------------------------------------------------|
| Support chassis  | Full profile<br>(27 x 10 mm)                                                                                                                                                                                                         |
| Finish           | Flat upper profile surface with safety profile seal (SPS).                                                                                                                                                                           |
| Profile spacing: | < 8 mm in accordance with DIN EN<br>13451-1 and DIN EN 16582-1 (to prevent<br>areas where fingers could become<br>trapped)                                                                                                           |
| Height (mm)      | 27                                                                                                                                                                                                                                   |
| Connection       | Fibre-glass reinforced polyester pipes as connection elements                                                                                                                                                                        |
| Comment          | Fully supported                                                                                                                                                                                                                      |