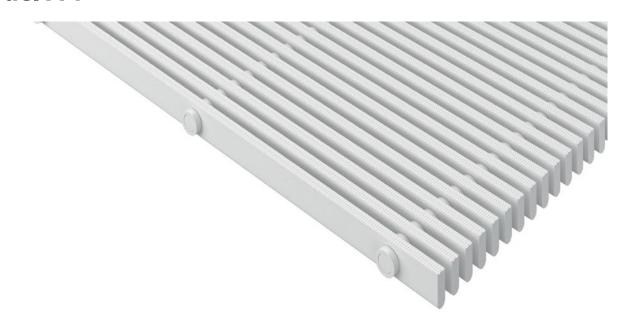

### Description

Rigid floor grating. Safe, stable and sound workmanship. Its high specific weight prevents the floor grating from floating in water. Special shapes that are circular or with angles available.

# **Model 771**

| Material         | High quality, extremely hard-wearing plastic, with UV absorber.  Entirely corrosion-free and resistant to chlorine, sea water and spa water.  No need for any metal parts; surface enclosed on all sides to provide maximum hygiene. |
|------------------|--------------------------------------------------------------------------------------------------------------------------------------------------------------------------------------------------------------------------------------|
| Support chassis  | Full profile<br>(27 x 10 mm)                                                                                                                                                                                                         |
| Finish           | Flat upper profile surface with safety profile seal (SPS).                                                                                                                                                                           |
| Profile spacing: | < 8 mm in accordance with DIN EN<br>13451-1 and DIN EN 16582-1 (to prevent<br>areas where fingers could become<br>trapped)                                                                                                           |
| Height (mm)      | 27                                                                                                                                                                                                                                   |
| Connection       | Fibre-glass reinforced polyester pipes as connection elements                                                                                                                                                                        |
| Comment          | Fully supported                                                                                                                                                                                                                      |

| Special shapes | yes                                                                               |
|----------------|-----------------------------------------------------------------------------------|
| Water drainage | No                                                                                |
| Usage area     | Public shower areas  Barrier-free shower areas  Footbaths                         |
| Dimensions     | Produced to fit width and depth perfectly without the need for alignment profiles |
| Properties     | Aesthetically pleasing Corrosion-free Excellent non-slip properties               |