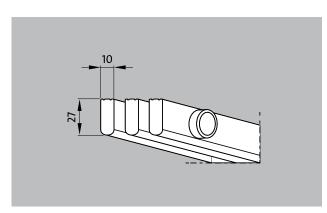

# **Model 771**

| Material         | High quality, extremely hard-wearing plastic, with UV absorber.  Entirely corrosion-free and resistant to chlorine, sea water and spa water.  No need for any metal parts; surface enclosed on all sides to provide maximum hygiene. |
|------------------|--------------------------------------------------------------------------------------------------------------------------------------------------------------------------------------------------------------------------------------|
| Support chassis  | Full profile (27 x 10 mm)                                                                                                                                                                                                            |
| Finish           | Flat upper profile surface with safety profile seal (SPS).                                                                                                                                                                           |
| Profile spacing: | < 8 mm in accordance with DIN EN<br>13451-1 and DIN EN 16582-1 (to prevent<br>areas where fingers could become<br>trapped)                                                                                                           |
| Height (mm)      | 27                                                                                                                                                                                                                                   |
| Connection       | Fibre-glass reinforced polyester pipes as connection elements                                                                                                                                                                        |
| Comment          | Fully supported                                                                                                                                                                                                                      |