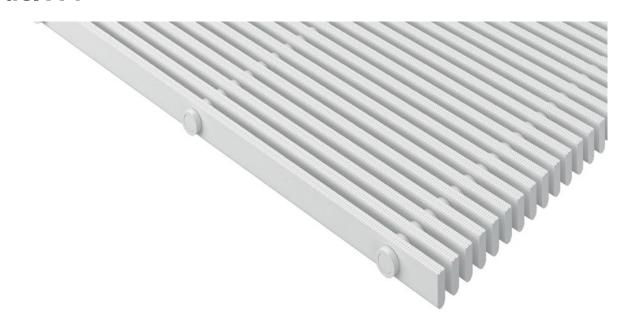

### Description

Rigid floor grating. Safe, stable and sound workmanship. Its high specific weight prevents the floor grating from floating in water. Special shapes that are circular or with angles available.

# **Model 771**

| Material         | High quality, extremely hard-wearing plastic, with UV absorber.  Entirely corrosion-free and resistant to chlorine, sea water and spa water.  No need for any metal parts; surface enclosed on all sides to provide maximum hygiene. |
|------------------|--------------------------------------------------------------------------------------------------------------------------------------------------------------------------------------------------------------------------------------|
| Support chassis  | Full profile (27 x 10 mm)                                                                                                                                                                                                            |
| Finish           | Flat upper profile surface with safety profile seal (SPS).                                                                                                                                                                           |
| Profile spacing: | < 8 mm in accordance with DIN EN<br>13451-1 and DIN EN 16582-1 (to prevent<br>areas where fingers could become<br>trapped)                                                                                                           |
| Height (mm)      | 27                                                                                                                                                                                                                                   |
| Connection       | Fibre-glass reinforced polyester pipes as connection elements                                                                                                                                                                        |
| Comment          | Fully supported                                                                                                                                                                                                                      |