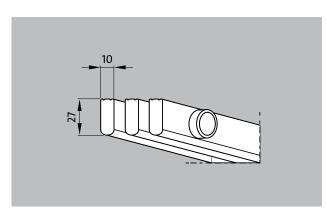

# **Model 771**

| Material         | High quality, extremely hard-wearing plastic, with UV absorber.  Entirely corrosion-free and resistant to chlorine, sea water and spa water.  No need for any metal parts; surface enclosed on all sides to provide maximum hygiene. |
|------------------|--------------------------------------------------------------------------------------------------------------------------------------------------------------------------------------------------------------------------------------|
| Support chassis  | Full profile<br>(27 x 10 mm)                                                                                                                                                                                                         |
| Finish           | Flat upper profile surface with safety profile seal (SPS).                                                                                                                                                                           |
| Profile spacing: | < 8 mm in accordance with DIN EN<br>13451-1 and DIN EN 16582-1 (to prevent<br>areas where fingers could become<br>trapped)                                                                                                           |
| Height (mm)      | 27                                                                                                                                                                                                                                   |
| Connection       | Fibre-glass reinforced polyester pipes as connection elements                                                                                                                                                                        |
| Comment          | Fully supported                                                                                                                                                                                                                      |
| Special shapes   | yes                                                                                                                                                                                                                                  |