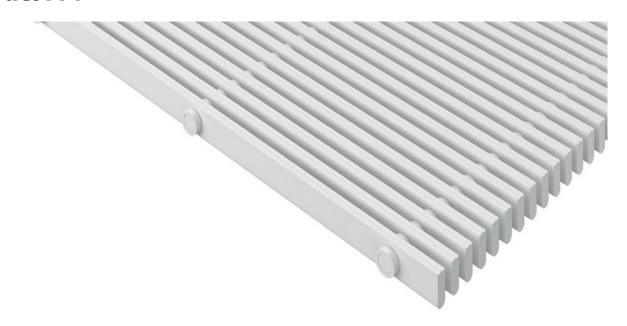

### Description

Rigid floor grating. Safe, stable and sound workmanship. Its high specific weight prevents the floor grating from floating in water. Special shapes that are circular or with angles available.

# **Model 771**

| Material         | High quality, extremely hard-wearing plastic, with UV absorber.  Entirely corrosion-free and resistant to chlorine, sea water and spa water.  No need for any metal parts; surface enclosed on all sides to provide maximum hygiene. |
|------------------|--------------------------------------------------------------------------------------------------------------------------------------------------------------------------------------------------------------------------------------|
| Support chassis  | Full profile<br>(27 x 10 mm)                                                                                                                                                                                                         |
| Finish           | Flat upper profile surface with safety profile seal (SPS).                                                                                                                                                                           |
| Profile spacing: | < 8 mm in accordance with DIN EN<br>13451-1 and DIN EN 16582-1 (to prevent<br>areas where fingers could become<br>trapped)                                                                                                           |
| Height (mm)      | 27                                                                                                                                                                                                                                   |
| Connection       | Fibre-glass reinforced polyester pipes as connection elements                                                                                                                                                                        |
| Comment          | Fully supported                                                                                                                                                                                                                      |
| Special shapes   | yes                                                                                                                                                                                                                                  |