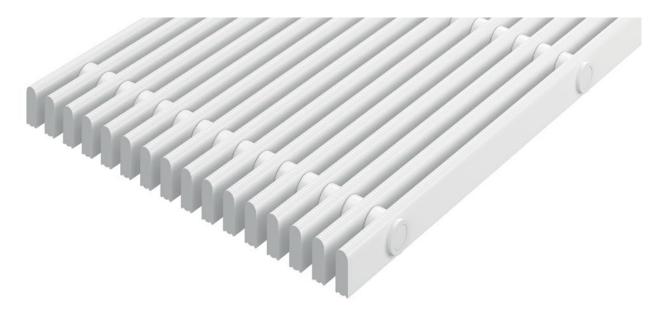

# **Model 724/25**

# Description

Swimming pool grating that is robust, solid and pleasant to walk on, which efficiently collects the overflow water at the edge of the pool and provides maximum safety and hygiene.

properties in acc. with DIN 51097, classification C, angle of inclination ≥ 24°

# **Model 724/25**

| Profile run                 | Rigid swimming pool grating with grating bars running parallel to the pool edge                                                                                                                            |
|-----------------------------|------------------------------------------------------------------------------------------------------------------------------------------------------------------------------------------------------------|
| Material                    | High quality, extremely hard-wearing plastic, with UV absorber.                                                                                                                                            |
|                             | Entirely corrosion-free and resistant to chlorine, sea water and spa water.                                                                                                                                |
|                             | No need for any metal parts; surface enclosed on all sides to provide maximum hygiene.                                                                                                                     |
| Support chassis             | Full profile                                                                                                                                                                                               |
|                             | (25 x 10 mm)                                                                                                                                                                                               |
| Finish                      | Round upper profile surface with safety profile seal (SPS).                                                                                                                                                |
| Profile spacing:            | < 8 mm in accordance with DIN EN<br>13451-1 and DIN EN 16582-1 (to prevent<br>areas where fingers could become<br>trapped)                                                                                 |
| Height (mm)                 | 25                                                                                                                                                                                                         |
| Connection                  | Fibre-glass reinforced polyester pipes as connection elements                                                                                                                                              |
| Slip resistance             | Non-slip in accordance with DIN 51097, classification C - tested by the "Institut der Säurefliesner-Vereinigung" (Säurefliesner consortium)                                                                |
| Variable grating width (mm) | 100-340                                                                                                                                                                                                    |
| Usage area                  | Public and private swimming pools with overflow channels                                                                                                                                                   |
|                             | Whirlpools with overflow channels                                                                                                                                                                          |
| Dimensions                  | Produced to fit width and depth perfectly without the need for alignment profiles                                                                                                                          |
| During the winter season    | When not in use, the swimming pool gratings (if they are being used in open-air swimming pools) should be put into storage and covered with suitable protection to prevent unnecessary damage and soiling. |