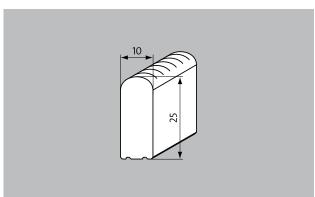

# **Model 724/25**

| Profile run                 | Rigid swimming pool grating with grating bars running parallel to the pool edge                                                                                                                            |
|-----------------------------|------------------------------------------------------------------------------------------------------------------------------------------------------------------------------------------------------------|
| Material                    | High quality, extremely hard-wearing plastic, with UV absorber.                                                                                                                                            |
|                             | Entirely corrosion-free and resistant to chlorine, sea water and spa water.                                                                                                                                |
|                             | No need for any metal parts; surface enclosed on all sides to provide maximum hygiene.                                                                                                                     |
| Support chassis             | Full profile                                                                                                                                                                                               |
|                             | (25 x 10 mm)                                                                                                                                                                                               |
| Finish                      | Round upper profile surface with safety profile seal (SPS).                                                                                                                                                |
| Profile spacing:            | < 8 mm in accordance with DIN EN<br>13451-1 and DIN EN 16582-1 (to prevent<br>areas where fingers could become<br>trapped)                                                                                 |
| Height (mm)                 | 25                                                                                                                                                                                                         |
| Connection                  | Fibre-glass reinforced polyester pipes as connection elements                                                                                                                                              |
| Slip resistance             | Non-slip in accordance with DIN 51097, classification C - tested by the "Institut der Säurefliesner-Vereinigung" (Säurefliesner consortium)                                                                |
| Variable grating width (mm) | 100-340                                                                                                                                                                                                    |
| Usage area                  | Public and private swimming pools with overflow channels                                                                                                                                                   |
|                             | Whirlpools with overflow channels                                                                                                                                                                          |
| Dimensions                  | Produced to fit width and depth perfectly without the need for alignment profiles                                                                                                                          |
| During the winter season    | When not in use, the swimming pool gratings (if they are being used in open-air swimming pools) should be put into storage and covered with suitable protection to prevent unnecessary damage and soiling. |