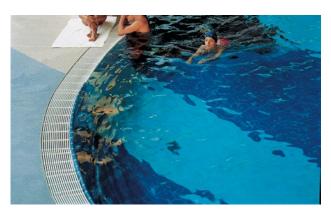

# Description

Swimming pool grating that is robust, solid and pleasant to walk on, which efficiently collects the overflow water at the edge of the pool and provides maximum safety and hygiene.

properties in acc. with DIN 51097, classification C, angle of inclination ≥ 24°

# **Model 724/25**

| Profile run                 | Rigid swimming pool grating with grating bars running parallel to the pool edge                                                                                                                            |
|-----------------------------|------------------------------------------------------------------------------------------------------------------------------------------------------------------------------------------------------------|
| Material                    | High quality, extremely hard-wearing plastic, with UV absorber.                                                                                                                                            |
|                             | Entirely corrosion-free and resistant to chlorine, sea water and spa water.                                                                                                                                |
|                             | No need for any metal parts; surface enclosed on all sides to provide maximum hygiene.                                                                                                                     |
| Support chassis             | Full profile                                                                                                                                                                                               |
|                             | (25 x 10 mm)                                                                                                                                                                                               |
| Finish                      | Round upper profile surface with safety profile seal (SPS).                                                                                                                                                |
| Profile spacing:            | < 8 mm in accordance with DIN EN<br>13451-1 and DIN EN 16582-1 (to prevent<br>areas where fingers could become<br>trapped)                                                                                 |
| Height (mm)                 | 25                                                                                                                                                                                                         |
| Connection                  | Fibre-glass reinforced polyester pipes as connection elements                                                                                                                                              |
| Slip resistance             | Non-slip in accordance with DIN 51097, classification C - tested by the "Institut der Säurefliesner-Vereinigung" (Säurefliesner consortium)                                                                |
| Variable grating width (mm) | 100-340                                                                                                                                                                                                    |
| Usage area                  | Public and private swimming pools with overflow channels                                                                                                                                                   |
|                             | Whirlpools with overflow channels                                                                                                                                                                          |
| Dimensions                  | Produced to fit width and depth perfectly without the need for alignment profiles                                                                                                                          |
| During the winter season    | When not in use, the swimming pool gratings (if they are being used in open-air swimming pools) should be put into storage and covered with suitable protection to prevent unnecessary damage and soiling. |