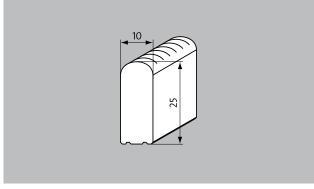

# **Model 724/25**

| Profile run                 | Rigid swimming pool grating with grating bars running parallel to the pool edge                                                                                                                            |
|-----------------------------|------------------------------------------------------------------------------------------------------------------------------------------------------------------------------------------------------------|
| Material                    | High quality, extremely hard-wearing plastic, with UV absorber.                                                                                                                                            |
|                             | Entirely corrosion-free and resistant to chlorine, sea water and spa water.                                                                                                                                |
|                             | No need for any metal parts; surface enclosed on all sides to provide maximum hygiene.                                                                                                                     |
| Support chassis             | Full profile                                                                                                                                                                                               |
|                             | (25 x 10 mm)                                                                                                                                                                                               |
| Finish                      | Round upper profile surface with safety profile seal (SPS).                                                                                                                                                |
| Profile spacing:            | < 8 mm in accordance with DIN EN<br>13451-1 and DIN EN 16582-1 (to prevent<br>areas where fingers could become<br>trapped)                                                                                 |
| Height (mm)                 | 25                                                                                                                                                                                                         |
| Connection                  | Fibre-glass reinforced polyester pipes as connection elements                                                                                                                                              |
| Slip resistance             | Non-slip in accordance with DIN 51097, classification C - tested by the "Institut der Säurefliesner-Vereinigung" (Säurefliesner consortium)                                                                |
| Variable grating width (mm) | 100-340                                                                                                                                                                                                    |
| Usage area                  | Public and private swimming pools with overflow channels                                                                                                                                                   |
|                             | Whirlpools with overflow channels                                                                                                                                                                          |
| Dimensions                  | Produced to fit width and depth perfectly without the need for alignment profiles                                                                                                                          |
| During the winter season    | When not in use, the swimming pool gratings (if they are being used in open-air swimming pools) should be put into storage and covered with suitable protection to prevent unnecessary damage and soiling. |