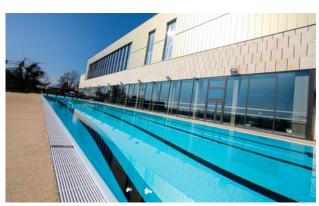

# Description

Swimming pool grating that is robust, solid and pleasant to walk on, which efficiently collects the overflow water at the edge of the pool and provides maximum safety and hygiene.

properties in acc. with DIN 51097, classification C, angle of inclination ≥ 24°

# **Model 724/25**

| Profile run                 | Rigid swimming pool grating with grating bars running parallel to the pool edge                                                                                                                            |
|-----------------------------|------------------------------------------------------------------------------------------------------------------------------------------------------------------------------------------------------------|
| Material                    | High quality, extremely hard-wearing plastic, with UV absorber.                                                                                                                                            |
|                             | Entirely corrosion-free and resistant to chlorine, sea water and spa water.                                                                                                                                |
|                             | No need for any metal parts; surface enclosed on all sides to provide maximum hygiene.                                                                                                                     |
| Support chassis             | Full profile                                                                                                                                                                                               |
|                             | (25 x 10 mm)                                                                                                                                                                                               |
| Finish                      | Round upper profile surface with safety profile seal (SPS).                                                                                                                                                |
| Profile spacing:            | < 8 mm in accordance with DIN EN<br>13451-1 and DIN EN 16582-1 (to prevent<br>areas where fingers could become<br>trapped)                                                                                 |
| Height (mm)                 | 25                                                                                                                                                                                                         |
| Connection                  | Fibre-glass reinforced polyester pipes as connection elements                                                                                                                                              |
| Slip resistance             | Non-slip in accordance with DIN 51097, classification C - tested by the "Institut der Säurefliesner-Vereinigung" (Säurefliesner consortium)                                                                |
| Variable grating width (mm) | 100-340                                                                                                                                                                                                    |
| Usage area                  | Public and private swimming pools with overflow channels                                                                                                                                                   |
|                             | Whirlpools with overflow channels                                                                                                                                                                          |
| Dimensions                  | Produced to fit width and depth perfectly without the need for alignment profiles                                                                                                                          |
| During the winter season    | When not in use, the swimming pool gratings (if they are being used in open-air swimming pools) should be put into storage and covered with suitable protection to prevent unnecessary damage and soiling. |