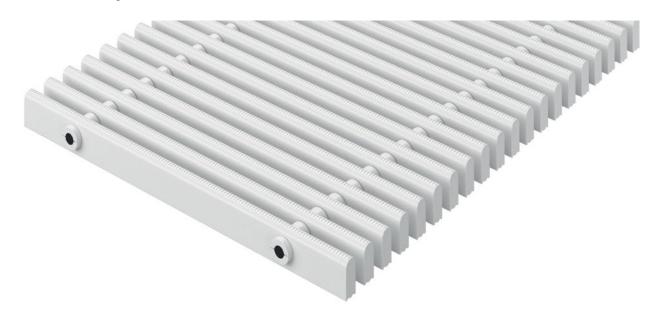

## **Model 723/22**

| Profile run                 | Roll-up swimming pool grating with grating bars running at right angles to the pool edge                                                                                                                                           |
|-----------------------------|------------------------------------------------------------------------------------------------------------------------------------------------------------------------------------------------------------------------------------|
| Material                    | High quality, extremely hard-wearing plastic, with UV absorber. Entirely corrosion-free and resistant to chlorine, sea water and spa water. No need for any metal parts; surface enclosed on all sides to provide maximum hygiene. |
| Support chassis             | Full profile (22 x 10 mm)                                                                                                                                                                                                          |
| Finish                      | Round upper profile surface with safety profile seal (SPS).                                                                                                                                                                        |
| Profile spacing:            | < 8 mm in accordance with DIN EN<br>13451-1 and DIN EN 16582-1 (to prevent<br>areas where fingers could become<br>trapped)                                                                                                         |
| Height (mm)                 | 22                                                                                                                                                                                                                                 |
| Connection                  | Flexible PUR cord with interim spacer                                                                                                                                                                                              |
| Slip resistance             | Non-slip in accordance with DIN 51097, classification C - tested by the "Institut der Säurefliesner-Vereinigung" (Säurefliesner consortium)                                                                                        |
| Variable grating width (mm) | 100-300                                                                                                                                                                                                                            |
| Usage area                  | Public and private swimming pools with overflow channels Whirlpools with overflow channels                                                                                                                                         |
| Dimensions                  | Produced to fit width and depth perfectly without the need for alignment profiles                                                                                                                                                  |
| During the winter season    | When not in use, the swimming pool gratings (if they are being used in open-air swimming pools) should be put into storage and covered with suitable protection to prevent unnecessary damage and soiling.                         |
| Properties                  | Excellent water drainage  Easy to use  Easy to clean  Custom application options  Freedom to create your own concept thanks to the additional special shapes on offer                                                              |