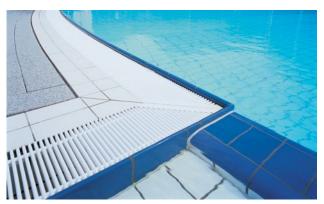

# **Model 723/22**

Non-slip properties in acc. with DIN 51097, classification C, angle of inclination ≥ 24°

## **Model 723/22**

| Profile run                 | Roll-up swimming pool grating with grating bars running at right angles to the pool edge                                                                                                                                           |
|-----------------------------|------------------------------------------------------------------------------------------------------------------------------------------------------------------------------------------------------------------------------------|
| Material                    | High quality, extremely hard-wearing plastic, with UV absorber. Entirely corrosion-free and resistant to chlorine, sea water and spa water. No need for any metal parts; surface enclosed on all sides to provide maximum hygiene. |
| Support chassis             | Full profile (22 x 10 mm)                                                                                                                                                                                                          |
| Finish                      | Round upper profile surface with safety profile seal (SPS).                                                                                                                                                                        |
| Profile spacing:            | < 8 mm in accordance with DIN EN<br>13451-1 and DIN EN 16582-1 (to prevent<br>areas where fingers could become<br>trapped)                                                                                                         |
| Height (mm)                 | 22                                                                                                                                                                                                                                 |
| Connection                  | Flexible PUR cord with interim spacer                                                                                                                                                                                              |
| Slip resistance             | Non-slip in accordance with DIN 51097, classification C - tested by the "Institut der Säurefliesner-Vereinigung" (Säurefliesner consortium)                                                                                        |
| Variable grating width (mm) | 100-300                                                                                                                                                                                                                            |
| Usage area                  | Public and private swimming pools with overflow channels Whirlpools with overflow channels                                                                                                                                         |
| Dimensions                  | Produced to fit width and depth perfectly without the need for alignment profiles                                                                                                                                                  |
| During the winter season    | When not in use, the swimming pool gratings (if they are being used in open-air swimming pools) should be put into storage and covered with suitable protection to prevent unnecessary damage and soiling.                         |
| Properties                  | Excellent water drainage  Easy to use  Easy to clean  Custom application options  Freedom to create your own concept thanks to the additional special shapes on offer                                                              |