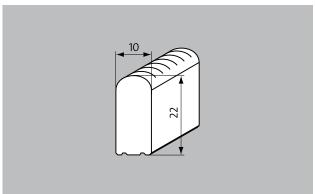

## **Model 723/22**

| Profile run                 | Roll-up swimming pool grating with grating bars running at right angles to the pool edge                                                                                                                                           |
|-----------------------------|------------------------------------------------------------------------------------------------------------------------------------------------------------------------------------------------------------------------------------|
| Material                    | High quality, extremely hard-wearing plastic, with UV absorber. Entirely corrosion-free and resistant to chlorine, sea water and spa water. No need for any metal parts; surface enclosed on all sides to provide maximum hygiene. |
| Support chassis             | Full profile (22 x 10 mm)                                                                                                                                                                                                          |
| Finish                      | Round upper profile surface with safety profile seal (SPS).                                                                                                                                                                        |
| Profile spacing:            | < 8 mm in accordance with DIN EN<br>13451-1 and DIN EN 16582-1 (to prevent<br>areas where fingers could become<br>trapped)                                                                                                         |
| Height (mm)                 | 22                                                                                                                                                                                                                                 |
| Connection                  | Flexible PUR cord with interim spacer                                                                                                                                                                                              |
| Slip resistance             | Non-slip in accordance with DIN 51097, classification C - tested by the "Institut der Säurefliesner-Vereinigung" (Säurefliesner consortium)                                                                                        |
| Variable grating width (mm) | 100-300                                                                                                                                                                                                                            |
| Usage area                  | Public and private swimming pools with overflow channels Whirlpools with overflow channels                                                                                                                                         |
| Dimensions                  | Produced to fit width and depth perfectly without the need for alignment profiles                                                                                                                                                  |
| During the winter season    | When not in use, the swimming pool gratings (if they are being used in open-air swimming pools) should be put into storage and covered with suitable protection to prevent unnecessary damage and soiling.                         |
| Properties                  | Excellent water drainage  Easy to use  Easy to clean  Custom application options  Freedom to create your own concept thanks to the additional special shapes on offer                                                              |