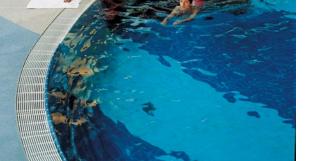

## Description

Swimming pool grating that is robust, solid and pleasant to walk on, which efficiently collects the overflow water at the edge of the pool and provides maximum safety and hygiene.

Non-slip properties properties in acc. with DIN 51097, classification C, angle of inclination  $\ge 24^{\circ}$ 