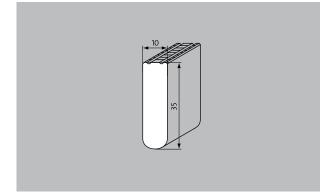

## Model 721/35

| Profile run                 | Rigid swimming pool grating with<br>grating bars running parallel to the<br>pool edge                                                                                                                                     |  | Properties                                                                                                                                                                                                                         | Excellent water drainage<br>Custom application options                                                                |  |
|-----------------------------|---------------------------------------------------------------------------------------------------------------------------------------------------------------------------------------------------------------------------|--|------------------------------------------------------------------------------------------------------------------------------------------------------------------------------------------------------------------------------------|-----------------------------------------------------------------------------------------------------------------------|--|
|                             | High quality, extremely hard-wearing                                                                                                                                                                                      |  | Custom application options                                                                                                                                                                                                         |                                                                                                                       |  |
| Material                    | plastic, with UV absorber.                                                                                                                                                                                                |  | Accessories                                                                                                                                                                                                                        |                                                                                                                       |  |
|                             | Entirely corrosion-free and resistant to chlorine, sea water and spa water.                                                                                                                                               |  | Mitred corner, self-supporting                                                                                                                                                                                                     |                                                                                                                       |  |
|                             | No need for any metal parts; surface<br>enclosed on all sides to provide<br>maximum hygiene.                                                                                                                              |  | Fan corner (135° - 179°)                                                                                                                                                                                                           |                                                                                                                       |  |
|                             |                                                                                                                                                                                                                           |  | Rigid corner (90°)                                                                                                                                                                                                                 |                                                                                                                       |  |
| Support chassis             | Full profile<br>(35 x 10 mm)                                                                                                                                                                                              |  |                                                                                                                                                                                                                                    | nsions of 25 x 28 x 3 mm or 28 x 25 x 3 mm<br>ol gratings with construction heights of 22<br>ofiles only.             |  |
| Finish                      | Flat upper profile surface with safety profile seal (SPS).                                                                                                                                                                |  | Blue signs in size XL (logo: 150 x 590 mm) with rounded corners<br>and white engraved typeface. The signs are recessed flush with<br>the surface of the swimming pool grate by milling and securely                                |                                                                                                                       |  |
| Profile spacing:            | < 8 mm in accordance with DIN EN<br>13451-1 and DIN EN 16582-1 (to prevent<br>areas where fingers could become<br>trapped)                                                                                                |  | attached to the grate.<br>Blue signs in size M (pictogram: 150 x 150 mm or logo: 150 x 295 mm)<br>with rounded corners and white engraved typeface. The signs are<br>recessed flush with the surface of the swimming pool grate by |                                                                                                                       |  |
| Height (mm)                 | 35                                                                                                                                                                                                                        |  | milling and securely attached to the grate.                                                                                                                                                                                        |                                                                                                                       |  |
| Connection                  | Fibre-glass reinforced polyester pipes as connection elements                                                                                                                                                             |  | Pre-assembled version with angled profile dimensions of 25 x 28 x 3 mm or 28 x 25 x 3 mm suitable for swimming pool gratings with construction heights of 22 and 25 mm. For straight profiles only.                                |                                                                                                                       |  |
| Slip resistance             | Non-slip in accordance with DIN<br>51097, classification C - tested by the<br>"Institut der Säurefliesner-Vereinigung"<br>(Säurefliesner consortium)                                                                      |  | Mitred corner, self-supporting                                                                                                                                                                                                     |                                                                                                                       |  |
|                             |                                                                                                                                                                                                                           |  | Fan corner (135°- 179°)                                                                                                                                                                                                            |                                                                                                                       |  |
| Variable grating width      |                                                                                                                                                                                                                           |  | Rigid corner (90°)                                                                                                                                                                                                                 |                                                                                                                       |  |
| (mm)                        | 100-340                                                                                                                                                                                                                   |  | Blue signs in size M (pictogram: 150 x 150 mm or logo: 150 x 295 mm) with rounded corners and white engraved typeface. The signs are                                                                                               |                                                                                                                       |  |
| Usage area<br>Dimensions    | Public and private swimming pools with overflow channels                                                                                                                                                                  |  | recessed flush with the sur milling and securely attach                                                                                                                                                                            | face of the swimming pool grate by ned to the grate.                                                                  |  |
|                             | Whirlpools with overflow channels                                                                                                                                                                                         |  | and white engraved typefa                                                                                                                                                                                                          | 150 x 590 mm) with rounded corners<br>ace. The signs are recessed flush with<br>ng pool grate by milling and securely |  |
|                             | Produced to fit width and depth<br>perfectly without the need for<br>alignment profiles                                                                                                                                   |  |                                                                                                                                                                                                                                    |                                                                                                                       |  |
| During the winter<br>season | When not in use, the swimming pool<br>gratings (if they are being used in<br>open-air swimming pools) should<br>be put into storage and covered<br>with suitable protection to prevent<br>unnecessary damage and soiling. |  | Service and services                                                                                                                                                                                                               |                                                                                                                       |  |
|                             |                                                                                                                                                                                                                           |  | Dimensioning                                                                                                                                                                                                                       |                                                                                                                       |  |
|                             |                                                                                                                                                                                                                           |  | Installation service                                                                                                                                                                                                               |                                                                                                                       |  |
|                             |                                                                                                                                                                                                                           |  | Repairs                                                                                                                                                                                                                            |                                                                                                                       |  |