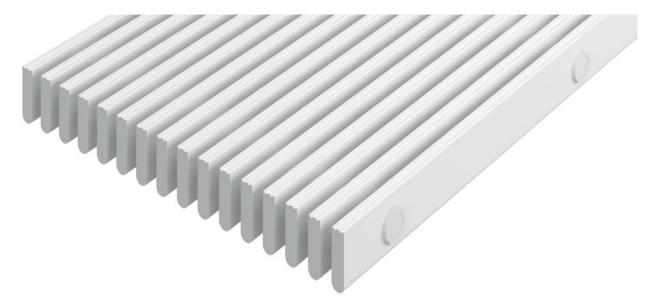

## Description

Swimming pool grating that is robust, solid and pleasant to walk on, which efficiently collects the overflow water at the edge of the pool and provides maximum safety and hygiene.

Non-slip properties properties in acc. with DIN 51097, classification C, angle of inclination  $\ge 24^{\circ}$ 

## Model 721/35

| Profile run                 | Rigid swimming pool grating with<br>grating bars running parallel to the<br>pool edge                                                                                                                                     |  | Properties                                                                                                                                                                                                                         | Excellent water drainage<br>Custom application options                                                                |  |
|-----------------------------|---------------------------------------------------------------------------------------------------------------------------------------------------------------------------------------------------------------------------|--|------------------------------------------------------------------------------------------------------------------------------------------------------------------------------------------------------------------------------------|-----------------------------------------------------------------------------------------------------------------------|--|
|                             | High quality, extremely hard-wearing                                                                                                                                                                                      |  | Custom application options                                                                                                                                                                                                         |                                                                                                                       |  |
| Material                    | plastic, with UV absorber.                                                                                                                                                                                                |  | Accessories                                                                                                                                                                                                                        |                                                                                                                       |  |
|                             | Entirely corrosion-free and resistant to chlorine, sea water and spa water.                                                                                                                                               |  | Mitred corner, self-supporting                                                                                                                                                                                                     |                                                                                                                       |  |
|                             | No need for any metal parts; surface<br>enclosed on all sides to provide<br>maximum hygiene.                                                                                                                              |  | Fan corner (135° - 179°)                                                                                                                                                                                                           |                                                                                                                       |  |
|                             |                                                                                                                                                                                                                           |  | Rigid corner (90°)                                                                                                                                                                                                                 |                                                                                                                       |  |
| Support chassis             | Full profile<br>(35 x 10 mm)                                                                                                                                                                                              |  |                                                                                                                                                                                                                                    | nsions of 25 x 28 x 3 mm or 28 x 25 x 3 mm<br>ol gratings with construction heights of 22<br>ofiles only.             |  |
| Finish                      | Flat upper profile surface with safety profile seal (SPS).                                                                                                                                                                |  | Blue signs in size XL (logo: 150 x 590 mm) with rounded corners<br>and white engraved typeface. The signs are recessed flush with<br>the surface of the swimming pool grate by milling and securely                                |                                                                                                                       |  |
| Profile spacing:            | < 8 mm in accordance with DIN EN<br>13451-1 and DIN EN 16582-1 (to prevent<br>areas where fingers could become<br>trapped)                                                                                                |  | attached to the grate.<br>Blue signs in size M (pictogram: 150 x 150 mm or logo: 150 x 295 mm)<br>with rounded corners and white engraved typeface. The signs are<br>recessed flush with the surface of the swimming pool grate by |                                                                                                                       |  |
| Height (mm)                 | 35                                                                                                                                                                                                                        |  | milling and securely attached to the grate.                                                                                                                                                                                        |                                                                                                                       |  |
| Connection                  | Fibre-glass reinforced polyester pipes as connection elements                                                                                                                                                             |  | Pre-assembled version with angled profile dimensions of 25 x 28 x 3 mm or 28 x 25 x 3 mm suitable for swimming pool gratings with construction heights of 22 and 25 mm. For straight profiles only.                                |                                                                                                                       |  |
| Slip resistance             | Non-slip in accordance with DIN<br>51097, classification C - tested by the<br>"Institut der Säurefliesner-Vereinigung"<br>(Säurefliesner consortium)                                                                      |  | Mitred corner, self-supporting                                                                                                                                                                                                     |                                                                                                                       |  |
|                             |                                                                                                                                                                                                                           |  | Fan corner (135°- 179°)                                                                                                                                                                                                            |                                                                                                                       |  |
| Variable grating width      |                                                                                                                                                                                                                           |  | Rigid corner (90°)                                                                                                                                                                                                                 |                                                                                                                       |  |
| (mm)                        | 100-340                                                                                                                                                                                                                   |  | Blue signs in size M (pictogram: 150 x 150 mm or logo: 150 x 295 mm) with rounded corners and white engraved typeface. The signs are                                                                                               |                                                                                                                       |  |
| Usage area<br>Dimensions    | Public and private swimming pools with overflow channels                                                                                                                                                                  |  | recessed flush with the sur milling and securely attach                                                                                                                                                                            | face of the swimming pool grate by ned to the grate.                                                                  |  |
|                             | Whirlpools with overflow channels                                                                                                                                                                                         |  | and white engraved typefa                                                                                                                                                                                                          | 150 x 590 mm) with rounded corners<br>ace. The signs are recessed flush with<br>ng pool grate by milling and securely |  |
|                             | Produced to fit width and depth<br>perfectly without the need for<br>alignment profiles                                                                                                                                   |  |                                                                                                                                                                                                                                    |                                                                                                                       |  |
| During the winter<br>season | When not in use, the swimming pool<br>gratings (if they are being used in<br>open-air swimming pools) should<br>be put into storage and covered<br>with suitable protection to prevent<br>unnecessary damage and soiling. |  | Service and services                                                                                                                                                                                                               |                                                                                                                       |  |
|                             |                                                                                                                                                                                                                           |  | Dimensioning                                                                                                                                                                                                                       |                                                                                                                       |  |
|                             |                                                                                                                                                                                                                           |  | Installation service                                                                                                                                                                                                               |                                                                                                                       |  |
|                             |                                                                                                                                                                                                                           |  | Repairs                                                                                                                                                                                                                            |                                                                                                                       |  |