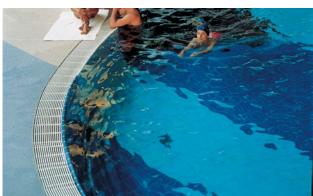

## Description

Swimming pool grating that is robust, solid and pleasant to walk on, which efficiently collects the overflow water at the edge of the pool and provides maximum safety and hygiene.

Non-slip properties in acc. with DIN 51097, classification C, angle of inclination ≥ 24°