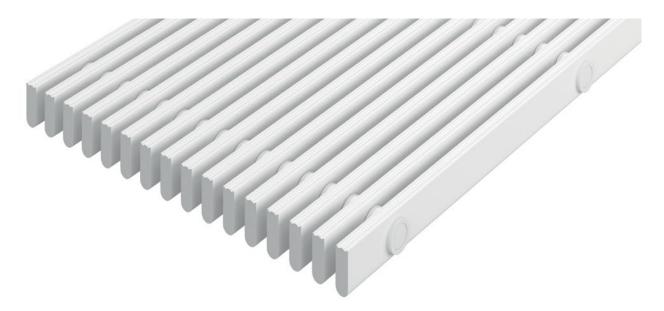

## **Model 721/27**

## Description

Swimming pool grating that is robust, solid and pleasant to walk on, which efficiently collects the overflow water at the edge of the pool and provides maximum safety and hygiene.

Non-slip properties in acc. with DIN 51097, classification C, angle of inclination ≥ 24°

## **Model 721/27**

| Profile run                 | Rigid swimming pool grating with grating bars running parallel to the pool edge                                                                                                                            |
|-----------------------------|------------------------------------------------------------------------------------------------------------------------------------------------------------------------------------------------------------|
| Material                    | High quality, extremely hard-wearing plastic, with UV absorber.  Entirely corrosion-free and resistant to chlorine, sea water and spa water.                                                               |
|                             | No need for any metal parts; surface enclosed on all sides to provide maximum hygiene.                                                                                                                     |
| Support chassis             | Full profile                                                                                                                                                                                               |
|                             | (27 x 10 mm)                                                                                                                                                                                               |
| Finish                      | Flat upper profile surface with safety profile seal (SPS).                                                                                                                                                 |
| Profile spacing:            | < 8 mm in accordance with DIN EN<br>13451-1 and DIN EN 16582-1 (to prevent<br>areas where fingers could become<br>trapped)                                                                                 |
| Height (mm)                 | 27                                                                                                                                                                                                         |
| Connection                  | Fibre-glass reinforced polyester pipes as connection elements                                                                                                                                              |
| Slip resistance             | Non-slip in accordance with DIN 51097, classification C - tested by the "Institut der Säurefliesner-Vereinigung" (Säurefliesner consortium)                                                                |
| Variable grating width (mm) | 100-340                                                                                                                                                                                                    |
| Usage area                  | Public and private swimming pools with overflow channels                                                                                                                                                   |
|                             | Whirlpools with overflow channels                                                                                                                                                                          |
| Dimensions                  | Produced to fit width and depth perfectly without the need for alignment profiles                                                                                                                          |
| During the winter season    | When not in use, the swimming pool gratings (if they are being used in open-air swimming pools) should be put into storage and covered with suitable protection to prevent unnecessary damage and soiling. |
| season                      | with suitable protection to prevent                                                                                                                                                                        |