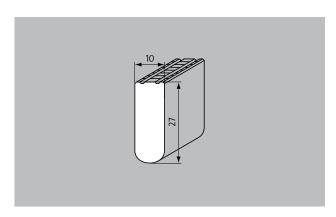

## **Model 721/27**

| Profile run                 | Rigid swimming pool grating with grating bars running parallel to the pool edge                                                                                                                            |
|-----------------------------|------------------------------------------------------------------------------------------------------------------------------------------------------------------------------------------------------------|
| Material                    | High quality, extremely hard-wearing plastic, with UV absorber.  Entirely corrosion-free and resistant to chlorine, sea water and spa water.                                                               |
|                             | No need for any metal parts; surface enclosed on all sides to provide maximum hygiene.                                                                                                                     |
| Support chassis             | Full profile                                                                                                                                                                                               |
|                             | (27 x 10 mm)                                                                                                                                                                                               |
| Finish                      | Flat upper profile surface with safety profile seal (SPS).                                                                                                                                                 |
| Profile spacing:            | < 8 mm in accordance with DIN EN<br>13451-1 and DIN EN 16582-1 (to prevent<br>areas where fingers could become<br>trapped)                                                                                 |
| Height (mm)                 | 27                                                                                                                                                                                                         |
| Connection                  | Fibre-glass reinforced polyester pipes as connection elements                                                                                                                                              |
| Slip resistance             | Non-slip in accordance with DIN 51097, classification C - tested by the "Institut der Säurefliesner-Vereinigung" (Säurefliesner consortium)                                                                |
| Variable grating width (mm) | 100-340                                                                                                                                                                                                    |
| Usage area                  | Public and private swimming pools with overflow channels                                                                                                                                                   |
|                             | Whirlpools with overflow channels                                                                                                                                                                          |
| Dimensions                  | Produced to fit width and depth perfectly without the need for alignment profiles                                                                                                                          |
| During the winter season    | When not in use, the swimming pool gratings (if they are being used in open-air swimming pools) should be put into storage and covered with suitable protection to prevent unnecessary damage and soiling. |
| season                      | with suitable protection to prevent                                                                                                                                                                        |