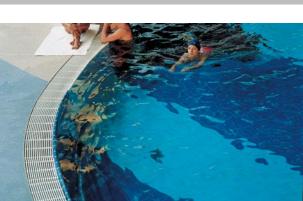

## Description

Swimming pool grating that is robust, solid and pleasant to walk on, which efficiently collects the overflow water at the edge of the pool and provides maximum safety and hygiene.

Non-slip properties properties in acc. with DIN 51097, classification C, angle of inclination  $\ge 24^{\circ}$ 