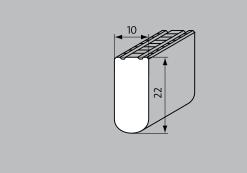

## Model 721/22

## Model 721/22

| Profile run                    | Rigid swimming pool grating with grating bars running parallel to the pool edge                                                                                                                                           |  | Properties                                                                                                                                                                                                                                     | Excellent water drainage<br>Custom application options                         |  |
|--------------------------------|---------------------------------------------------------------------------------------------------------------------------------------------------------------------------------------------------------------------------|--|------------------------------------------------------------------------------------------------------------------------------------------------------------------------------------------------------------------------------------------------|--------------------------------------------------------------------------------|--|
| Material                       | High quality, extremely hard-wearing plastic, with UV absorber.                                                                                                                                                           |  |                                                                                                                                                                                                                                                |                                                                                |  |
|                                | Entirely corrosion-free and resistant to chlorine, sea water and spa water.                                                                                                                                               |  | Accessories                                                                                                                                                                                                                                    |                                                                                |  |
|                                |                                                                                                                                                                                                                           |  | Mitred corner, self-supporting                                                                                                                                                                                                                 |                                                                                |  |
|                                | No need for any metal parts; surface<br>enclosed on all sides to provide<br>maximum hygiene.                                                                                                                              |  | Fan corner (135°- 179°)                                                                                                                                                                                                                        |                                                                                |  |
|                                |                                                                                                                                                                                                                           |  | Rigid corner (90°)                                                                                                                                                                                                                             |                                                                                |  |
| Support chassis                | Full profile<br>(22 x 10 mm)                                                                                                                                                                                              |  | Angled profiles with dimensions of 25 x 28 x 3 mm or 28 x 25 x 3 mm suitable for swimming pool gratings with construction heights of 22 and 25 mm. For straight profiles only.                                                                 |                                                                                |  |
|                                |                                                                                                                                                                                                                           |  | Blue signs in size XL (logo: 150 x 590 mm) with rounded corners                                                                                                                                                                                |                                                                                |  |
| Finish                         | Flat upper profile surface with safety profile seal (SPS).                                                                                                                                                                |  | and white engraved typeface. The signs are recessed flush wit the surface of the swimming pool grate by milling and secure                                                                                                                     |                                                                                |  |
| Profile spacing:               | < 8 mm in accordance with DIN EN<br>13451-1 and DIN EN 16582-1 (to prevent<br>areas where fingers could become<br>trapped)                                                                                                |  | attached to the grate.                                                                                                                                                                                                                         |                                                                                |  |
|                                |                                                                                                                                                                                                                           |  | Blue signs in size M (pictogram: 150 x 150 mm or logo: 150 x 295 mm) with rounded corners and white engraved typeface. The signs are recessed flush with the surface of the swimming pool grate by milling and securely attached to the grate. |                                                                                |  |
| Height (mm)                    | 22                                                                                                                                                                                                                        |  |                                                                                                                                                                                                                                                |                                                                                |  |
| Connection                     | Fibre-glass reinforced polyester pipes as connection elements                                                                                                                                                             |  | Pre-assembled version with angled profile dimensions of 25 x 28 x<br>3 mm or 28 x 25 x 3 mm suitable for swimming pool gratings with<br>construction heights of 22 and 25 mm. For straight profiles only.                                      |                                                                                |  |
| Slip resistance                | Non-slip in accordance with DIN<br>51097, classification C - tested by the<br>"Institut der Säurefliesner-Vereinigung"<br>(Säurefliesner consortium)                                                                      |  | Mitred corner, self-supporting                                                                                                                                                                                                                 |                                                                                |  |
|                                |                                                                                                                                                                                                                           |  | Fan corner (135°- 179°)                                                                                                                                                                                                                        |                                                                                |  |
|                                |                                                                                                                                                                                                                           |  | Rigid corner (90°)                                                                                                                                                                                                                             |                                                                                |  |
| Variable grating width<br>(mm) | 100-300                                                                                                                                                                                                                   |  | Blue signs in size M (pictogram: 150 x 150 mm or logo: 150 x 295 mm) with rounded corners and white engraved typeface. The signs are                                                                                                           |                                                                                |  |
| Usage area<br>Dimensions       | Public and private swimming pools with overflow channels                                                                                                                                                                  |  |                                                                                                                                                                                                                                                | rface of the swimming pool grate by                                            |  |
|                                | Whirlpools with overflow channels                                                                                                                                                                                         |  |                                                                                                                                                                                                                                                | : 150 x 590 mm) with rounded corners<br>ace. The signs are recessed flush with |  |
|                                | Produced to fit width and depth<br>perfectly without the need for<br>alignment profiles                                                                                                                                   |  |                                                                                                                                                                                                                                                | ng pool grate by milling and securely                                          |  |
| During the winter<br>season    | When not in use, the swimming pool<br>gratings (if they are being used in<br>open-air swimming pools) should<br>be put into storage and covered<br>with suitable protection to prevent<br>unnecessary damage and soiling. |  | Service and services                                                                                                                                                                                                                           |                                                                                |  |
|                                |                                                                                                                                                                                                                           |  | Dimensioning<br>Installation service                                                                                                                                                                                                           |                                                                                |  |
|                                |                                                                                                                                                                                                                           |  |                                                                                                                                                                                                                                                |                                                                                |  |
|                                |                                                                                                                                                                                                                           |  | Repairs                                                                                                                                                                                                                                        |                                                                                |  |
|                                |                                                                                                                                                                                                                           |  | nepuns                                                                                                                                                                                                                                         |                                                                                |  |