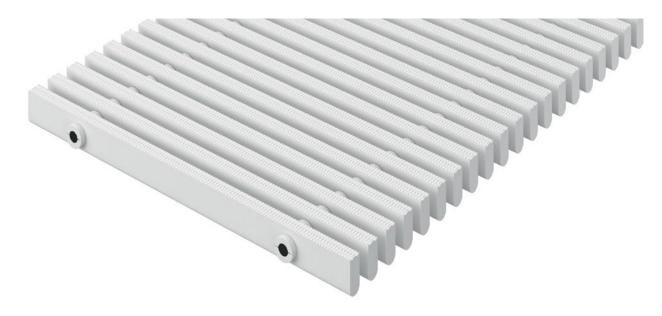

# **Model 720/22**

### Description

Swimming pool grating that is robust, solid and pleasant to walk on, which efficiently collects the overflow water at the edge of the pool and provides maximum safety and hygiene.

Non-slip properties in acc. with DIN 51097, classification C, angle of inclination ≥ 24°

# **Model 720/22**

| Profile run                 | Roll-up swimming pool grating with grating bars running at right angles to the pool edge                                                                                                                                           |
|-----------------------------|------------------------------------------------------------------------------------------------------------------------------------------------------------------------------------------------------------------------------------|
| Material                    | High quality, extremely hard-wearing plastic, with UV absorber. Entirely corrosion-free and resistant to chlorine, sea water and spa water. No need for any metal parts; surface enclosed on all sides to provide maximum hygiene. |
| Support chassis             | Full profile<br>(22 x 10 mm)                                                                                                                                                                                                       |
| Finish                      | Flat upper profile surface with safety profile seal (SPS).                                                                                                                                                                         |
| Profile spacing:            | < 8 mm in accordance with DIN EN<br>13451-1 and DIN EN 16582-1 (to prevent<br>areas where fingers could become<br>trapped)                                                                                                         |
| Height (mm)                 | 22                                                                                                                                                                                                                                 |
| Connection                  | Flexible PUR cord with interim spacer                                                                                                                                                                                              |
| Slip resistance             | Non-slip in accordance with DIN 51097, classification C - tested by the "Institut der Säurefliesner-Vereinigung" (Säurefliesner consortium)                                                                                        |
| Variable grating width (mm) | 100-300                                                                                                                                                                                                                            |
| Usage area                  | Public and private swimming pools with overflow channels Whirlpools with overflow channels                                                                                                                                         |
| Dimensions                  | Produced to fit width and depth perfectly without the need for alignment profiles                                                                                                                                                  |
| During the winter season    | When not in use, the swimming pool gratings (if they are being used in open-air swimming pools) should be put into storage and covered with suitable protection to prevent unnecessary damage and soiling.                         |
| Properties                  | Excellent water drainage  Easy to use  Easy to clean  Custom application options  Freedom to create your own concept thanks to the additional special shapes on offer                                                              |