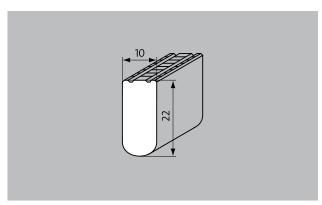

# **Model 720/22**

| Profile run                 | Roll-up swimming pool grating with grating bars running at right angles to the pool edge                                                                                                                                           |
|-----------------------------|------------------------------------------------------------------------------------------------------------------------------------------------------------------------------------------------------------------------------------|
| Material                    | High quality, extremely hard-wearing plastic, with UV absorber. Entirely corrosion-free and resistant to chlorine, sea water and spa water. No need for any metal parts; surface enclosed on all sides to provide maximum hygiene. |
| Support chassis             | Full profile<br>(22 x 10 mm)                                                                                                                                                                                                       |
| Finish                      | Flat upper profile surface with safety profile seal (SPS).                                                                                                                                                                         |
| Profile spacing:            | < 8 mm in accordance with DIN EN<br>13451-1 and DIN EN 16582-1 (to prevent<br>areas where fingers could become<br>trapped)                                                                                                         |
| Height (mm)                 | 22                                                                                                                                                                                                                                 |
| Connection                  | Flexible PUR cord with interim spacer                                                                                                                                                                                              |
| Slip resistance             | Non-slip in accordance with DIN 51097, classification C - tested by the "Institut der Säurefliesner-Vereinigung" (Säurefliesner consortium)                                                                                        |
| Variable grating width (mm) | 100-300                                                                                                                                                                                                                            |
| Usage area                  | Public and private swimming pools with overflow channels Whirlpools with overflow channels                                                                                                                                         |
| Dimensions                  | Produced to fit width and depth perfectly without the need for alignment profiles                                                                                                                                                  |
| During the winter season    | When not in use, the swimming pool gratings (if they are being used in open-air swimming pools) should be put into storage and covered with suitable protection to prevent unnecessary damage and soiling.                         |
| Properties                  | Excellent water drainage  Easy to use  Easy to clean  Custom application options  Freedom to create your own concept thanks to the additional special shapes on offer                                                              |