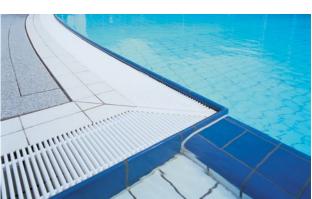

### Description

Swimming pool grating that is robust, solid and pleasant to walk on, which efficiently collects the overflow water at the edge of the pool and provides maximum safety and hygiene.

Non-slip properties in acc. with DIN 51097, classification C, angle of inclination ≥ 24°

# **Model 720/22**

| Profile run                 | Roll-up swimming pool grating with grating bars running at right angles to the pool edge                                                                                                                                           |
|-----------------------------|------------------------------------------------------------------------------------------------------------------------------------------------------------------------------------------------------------------------------------|
| Material                    | High quality, extremely hard-wearing plastic, with UV absorber. Entirely corrosion-free and resistant to chlorine, sea water and spa water. No need for any metal parts; surface enclosed on all sides to provide maximum hygiene. |
| Support chassis             | Full profile<br>(22 x 10 mm)                                                                                                                                                                                                       |
| Finish                      | Flat upper profile surface with safety profile seal (SPS).                                                                                                                                                                         |
| Profile spacing:            | < 8 mm in accordance with DIN EN<br>13451-1 and DIN EN 16582-1 (to prevent<br>areas where fingers could become<br>trapped)                                                                                                         |
| Height (mm)                 | 22                                                                                                                                                                                                                                 |
| Connection                  | Flexible PUR cord with interim spacer                                                                                                                                                                                              |
| Slip resistance             | Non-slip in accordance with DIN 51097, classification C - tested by the "Institut der Säurefliesner-Vereinigung" (Säurefliesner consortium)                                                                                        |
| Variable grating width (mm) | 100-300                                                                                                                                                                                                                            |
| Usage area                  | Public and private swimming pools with overflow channels Whirlpools with overflow channels                                                                                                                                         |
| Dimensions                  | Produced to fit width and depth perfectly without the need for alignment profiles                                                                                                                                                  |
| During the winter season    | When not in use, the swimming pool gratings (if they are being used in open-air swimming pools) should be put into storage and covered with suitable protection to prevent unnecessary damage and soiling.                         |
| Properties                  | Excellent water drainage  Easy to use  Easy to clean  Custom application options  Freedom to create your own concept thanks to the additional special shapes on offer                                                              |