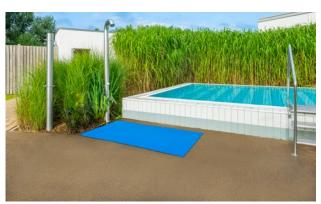

### Description

Roll-up mat with water drainage on all sides and offering maximum hygiene, for laying on the floor

Non-slip properties in acc. with DIN 51097, classification C, angle of inclination

# Model 601

| Material        | Upper and lower bars made from soft PVC, securely bonded. Upper bar also profiled Entirely corrosion-free and resistant to chlorine, sea water and spa water. |
|-----------------|---------------------------------------------------------------------------------------------------------------------------------------------------------------|
| Height (mm)     | 14.5                                                                                                                                                          |
| Slip resistance | Non-slip in accordance with DIN 51097, classification C - tested by the "Institut der Säurefliesner-Vereinigung" (Säurefliesner consortium)                   |
| Comment         | Note: Hygiene mats are only conditionally suitable for installation underwater!                                                                               |
| Cut             | max. 1200 mm                                                                                                                                                  |
| Usage area      | Indoor and outdoor pools  Adventure pools and thermal baths  Sports centres  Schools  Saunas  Rehabilitation clinics and hospitals  Hotels  Shower facilities |

| Usage area          | Dental and chemical laboratories Gastronomy Fitness studios Solariums                                                                                         |
|---------------------|---------------------------------------------------------------------------------------------------------------------------------------------------------------|
| Usage area          | Passageways on boats, etc.                                                                                                                                    |
| Usage area          | Swimming pools Saunas Showers (bathrooms)                                                                                                                     |
| Dimensions          | Produced to fit width and depth perfectly without the need for alignment profiles                                                                             |
| Properties          | Good water drainage  UV resistant  Also suitable for outdoor areas  Prevents both bacteria and fungi growing thanks to antibacterial and fungicidal treatment |
| Standard width (mm) | 600<br>800<br>1000                                                                                                                                            |