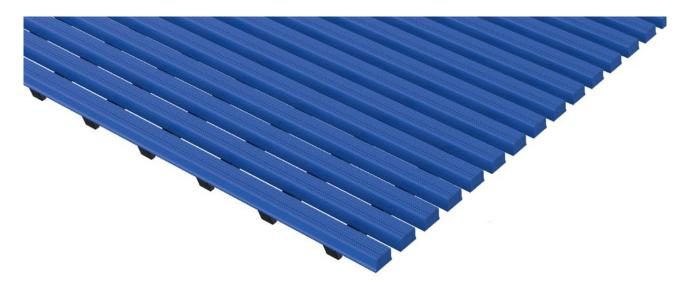

### Description

Roll-up mat with water drainage on all sides and offering maximum hygiene, for laying on the floor

Non-slip properties in acc. with DIN 51097, classification C, angle of inclination

# Model 601

| Material        | Upper and lower bars made from soft PVC, securely bonded. Upper bar also profiled Entirely corrosion-free and resistant to chlorine, sea water and spa water. |
|-----------------|---------------------------------------------------------------------------------------------------------------------------------------------------------------|
| Height (mm)     | 14.5                                                                                                                                                          |
| Slip resistance | Non-slip in accordance with DIN 51097, classification C - tested by the "Institut der Säurefliesner-Vereinigung" (Säurefliesner consortium)                   |
| Comment         | Note: Hygiene mats are only conditionally suitable for installation underwater!                                                                               |
| Cut             | max. 1200 mm                                                                                                                                                  |
| Usage area      | Indoor and outdoor pools  Adventure pools and thermal baths  Sports centres  Schools  Saunas  Rehabilitation clinics and hospitals  Hotels  Shower facilities |