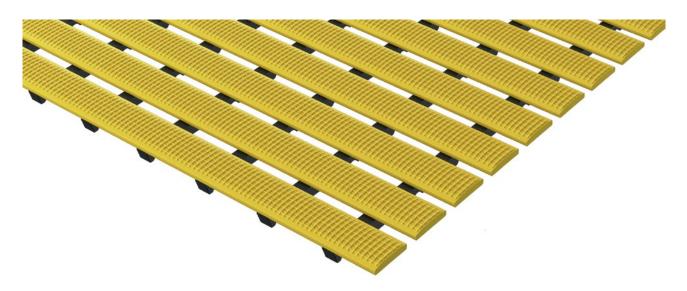

# Model 600

#### Description

Roll-up mat with water drainage on all sides and offering maximum hygiene, for laying on the floor

Non-slip properties in acc. with DIN 51097, classification C, angle of inclination ≥ 24°

## **Model 600**

| Material        | Upper bars made from profiles, extremely hard-wearing hard PVC, lower bar made from black soft PVC, securely bonded Entirely corrosion-free and resistant to chlorine, sea water and spa water. |
|-----------------|-------------------------------------------------------------------------------------------------------------------------------------------------------------------------------------------------|
| Height (mm)     | 12                                                                                                                                                                                              |
| Slip resistance | Non-slip in accordance with DIN 51097, classification C - tested by the "Institut der Säurefliesner-Vereinigung" (Säurefliesner consortium)                                                     |
| Comment         | Note: Hygiene mats are only conditionally suitable for installation underwater!                                                                                                                 |
| Cut             | max. 2000 mm                                                                                                                                                                                    |
| Usage area      | Indoor and outdoor pools  Adventure pools and thermal baths  Sports centres  Schools  Saunas  Rehabilitation clinics and hospitals  Hotels  Shower facilities                                   |