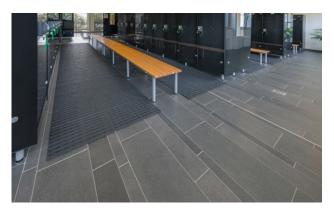

## **Model 600**

| Material        | Upper bars made from profiles, extremely hard-wearing hard PVC, lower bar made from black soft PVC, securely bonded Entirely corrosion-free and resistant to chlorine, sea water and spa water. |
|-----------------|-------------------------------------------------------------------------------------------------------------------------------------------------------------------------------------------------|
| Height (mm)     | 12                                                                                                                                                                                              |
| Slip resistance | Non-slip in accordance with DIN 51097, classification C - tested by the "Institut der Säurefliesner-Vereinigung" (Säurefliesner consortium)                                                     |
| Comment         | Note: Hygiene mats are only conditionally suitable for installation underwater!                                                                                                                 |
| Cut             | max. 2000 mm                                                                                                                                                                                    |
| Usage area      | Indoor and outdoor pools  Adventure pools and thermal baths  Sports centres  Schools  Saunas  Rehabilitation clinics and hospitals  Hotels  Shower facilities                                   |

| Usage area          | Dental and chemical laboratories  Gastronomy                                      |
|---------------------|-----------------------------------------------------------------------------------|
|                     | Fitness studios                                                                   |
|                     | Solariums                                                                         |
| Usage area          | Passageways on boats, etc.                                                        |
| Usage area          | Swimming pools                                                                    |
|                     | Saunas                                                                            |
|                     | Showers (bathrooms)                                                               |
| Dimensions          | Produced to fit width and depth perfectly without the need for alignment profiles |
| Properties          | Aesthetically pleasing                                                            |
|                     | Good water drainage                                                               |
|                     | Completely hygienic                                                               |
|                     | Prevents athlete's foot                                                           |
|                     | Wide choice of colours                                                            |
| Standard width (mm) | 600                                                                               |
|                     | 800                                                                               |
|                     | 1000                                                                              |