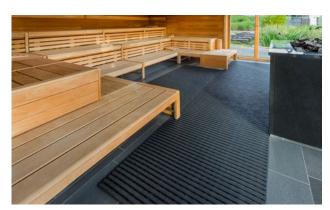

## **Model 600**

| Material        | Upper bars made from profiles, extremely hard-wearing hard PVC, lower bar made from black soft PVC, securely bonded Entirely corrosion-free and resistant to chlorine, sea water and spa water. |
|-----------------|-------------------------------------------------------------------------------------------------------------------------------------------------------------------------------------------------|
| Height (mm)     | 12                                                                                                                                                                                              |
| Slip resistance | Non-slip in accordance with DIN 51097, classification C - tested by the "Institut der Säurefliesner-Vereinigung" (Säurefliesner consortium)                                                     |
| Comment         | Note: Hygiene mats are only conditionally suitable for installation underwater!                                                                                                                 |
| Cut             | max. 2000 mm                                                                                                                                                                                    |
| Usage area      | Indoor and outdoor pools  Adventure pools and thermal baths  Sports centres  Schools  Saunas  Rehabilitation clinics and hospitals  Hotels  Shower facilities                                   |

| Usage area          | Dental and chemical laboratories  Gastronomy                                      |
|---------------------|-----------------------------------------------------------------------------------|
|                     | Fitness studios                                                                   |
|                     | Solariums                                                                         |
| Usage area          | Passageways on boats, etc.                                                        |
| Usage area          | Swimming pools                                                                    |
|                     | Saunas                                                                            |
|                     | Showers (bathrooms)                                                               |
| Dimensions          | Produced to fit width and depth perfectly without the need for alignment profiles |
| Properties          | Aesthetically pleasing                                                            |
|                     | Good water drainage                                                               |
|                     | Completely hygienic                                                               |
|                     | Prevents athlete's foot                                                           |
|                     | Wide choice of colours                                                            |
| Standard width (mm) | 600                                                                               |
|                     | 800                                                                               |
|                     | 1000                                                                              |