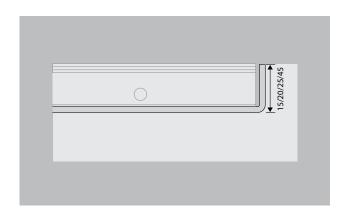

| Additional data                 | The support for the entrance mat is integrated in the well.                        |
|---------------------------------|------------------------------------------------------------------------------------|
| Larger dimensions               | Multiple well units are placed next to each other on site to make a single system. |
| Drainage system                 | This type of well does not have a drainage system                                  |
| Well overall height             | 45mm                                                                               |
| Max. well width, one piece (mm) | 2800                                                                               |
| Max. well depth, one piece (mm) | 1300                                                                               |