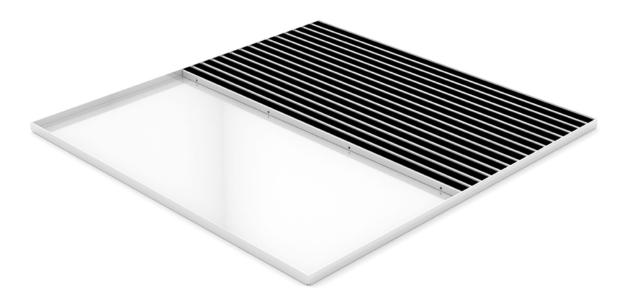

## **Model 5542AL**

emco dirt collection wells are required to counter the increased dirt levels in heavily frequented entrance areas. When combined with the matching emco entrance mat, they form a closed system which reduces dirt transference and protects adjacent indoor floor coverings.

## **Model 5542AL**

| Weight (kg/m²)                  | 9.5                                                                                                                                                                                                                                                                                                 |
|---------------------------------|-----------------------------------------------------------------------------------------------------------------------------------------------------------------------------------------------------------------------------------------------------------------------------------------------------|
| Suitable for                    | PLAZA 42                                                                                                                                                                                                                                                                                            |
| Approx. material thickness (mm) | 3,0                                                                                                                                                                                                                                                                                                 |
| Structure                       | An dirt-collection well unit can consist of either a single-piece well, or multiple wells with different widths and depths that are assembled consecutively in a modular fashion. From a visual and functional perspective, the entrance mat is manufactured in the same size with an edging frame. |
| Material                        | Aluminium, bonded and waterproof, interior completely smooth for easy cleaning. Also available in stainless steel (V2A) on request.                                                                                                                                                                 |

| Additional data                 | The support for the entrance mat is integrated in the well.                        |
|---------------------------------|------------------------------------------------------------------------------------|
| Larger dimensions               | Multiple well units are placed next to each other on site to make a single system. |
| Drainage system                 | This type of well does not have a drainage system                                  |
| Well overall height             | 45mm                                                                               |
| Max. well width, one piece (mm) | 2800                                                                               |
| Max. well depth, one piece (mm) | 1300                                                                               |