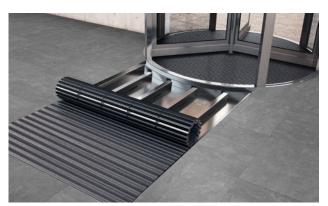

## **Model 5542AL**

emco dirt collection wells are required to counter the increased dirt levels in heavily frequented entrance areas. When combined with the matching emco entrance mat, they form a closed system which reduces dirt transference and protects adjacent indoor floor coverings.

## Description

Dirt collection wells developed for emco PLAZA entrance mats for increased dirt uptake.

Outside (Zone 1)

Indoor and outdoor (covered, Zone 1+2)

Street dust, hair, sand, ash, textile fibres, small leaves and twigs, loose chippings, coarse sand, small gravel particles