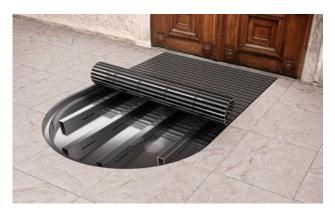

## **Model 5542AL**

emco dirt collection wells are required to counter the increased dirt levels in heavily frequented entrance areas. When combined with the matching emco entrance mat, they form a closed system which reduces dirt transference and protects adjacent indoor floor coverings.

## Description

Dirt collection wells developed for emco PLAZA entrance mats for increased dirt uptake.

Outside (Zone 1)

Indoor and outdoor (covered, Zone 1+2)

Street dust, hair, sand, ash, textile fibres, small leaves and twigs, loose chippings, coarse sand, small gravel particles