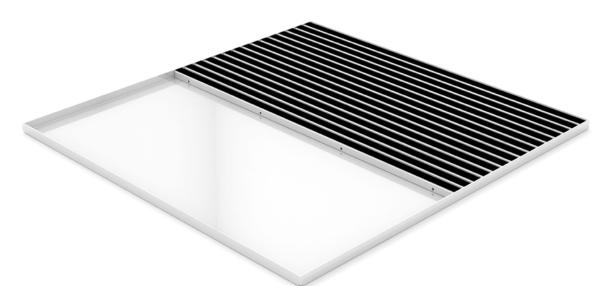

## Model 5522CN

emco dirt collection wells are required to counter the increased dirt levels in heavily frequented entrance areas. When combined with the matching emco entrance mat, they form a closed system which reduces dirt transference and protects adjacent indoor floor coverings.

## Model 5522CN

| Suitable for                       | DIPLOMAT 22<br>MARSCHALL 22                                                                                                                                                                                                                                                                                              | Material                      |
|------------------------------------|--------------------------------------------------------------------------------------------------------------------------------------------------------------------------------------------------------------------------------------------------------------------------------------------------------------------------|-------------------------------|
|                                    | Also available in large variants.                                                                                                                                                                                                                                                                                        | Additional data               |
| Approx. material<br>thickness (mm) | 2,0                                                                                                                                                                                                                                                                                                                      | Larger dimensio               |
| Structure                          | An dirt-collection well unit can consist<br>of either a single-piece well, or multiple<br>wells with different widths and depths<br>that are assembled consecutively in<br>a modular fashion. From a visual and<br>functional perspective, the entrance<br>mat is manufactured in the same size<br>with an edging frame. | Drainage system               |
|                                    |                                                                                                                                                                                                                                                                                                                          | Well overall heig             |
|                                    |                                                                                                                                                                                                                                                                                                                          | Max. well depth<br>piece (mm) |

| Material                           | Stainless steel (V2A), bonded and watertight, interior completely smooth for easy cleaning. |
|------------------------------------|---------------------------------------------------------------------------------------------|
| Additional data                    | The support for the entrance mat is integrated in the well.                                 |
| Larger dimensions                  | Multiple well units are placed next to each other on site to make a single system.          |
| Drainage system                    | This type of well does not have a drainage system                                           |
| Well overall height                | 24mm                                                                                        |
| Max. well depth, one<br>piece (mm) | 1300                                                                                        |