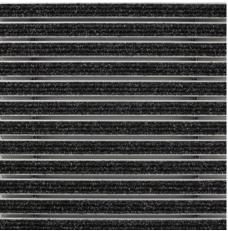

|
| Trade fair                                |
| School                                    |
| Sports hall                               |
| Supermarket                               |

| Service and services                                                           |
|--------------------------------------------------------------------------------|
| Construction site advice                                                       |
| Measured using laser measuring device on site.                                 |
| Fitting and installation service                                               |
| The product can be disposed of or recycled in an environmentally friendly way. |



## emco MARSCHALL Original With ribbed carpet insert

## **Model 522 TLS SR**

#### Colours



Anthracite no. 200



Light grey no. 220