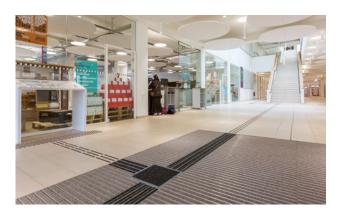

### **Model 522 TLS SR**

The emco entrance mat as a guidance system for the visually impaired

#### Description

The emco guidance system for the visually impaired is tactile and comes in high-contrast colours with different profile heights and profiles that run longitudinally to the direction of traffic, enabling blind and visually impaired people to find doors, stairs, lifts etc. as well as providing orientation in larger areas. Ideal guidance with cleaning effect through the entrance to the building. The guidance system also draws attention to obstacles and possible dangers. The floor guidance system can also facilitate orientation for people with no visual impairment . Optionally available with textured ground surface indicators and painted aluminium profiles.