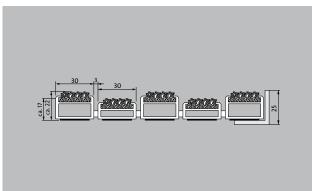

# **Model 522 TLS SR**

| Approx. height (mm)                                          | 22                                                                                                                                                                                                  |
|--------------------------------------------------------------|-----------------------------------------------------------------------------------------------------------------------------------------------------------------------------------------------------|
| Roll-over and drive-over capability:                         | Duama                                                                                                                                                                                               |
|                                                              | Prams                                                                                                                                                                                               |
|                                                              | Sack-/hand truck                                                                                                                                                                                    |
|                                                              | Wheelchairs                                                                                                                                                                                         |
|                                                              | Light shopping trolleys                                                                                                                                                                             |
|                                                              | hand trolleys                                                                                                                                                                                       |
|                                                              | pallet trucks                                                                                                                                                                                       |
|                                                              | Electric lift truck                                                                                                                                                                                 |
|                                                              | Cars                                                                                                                                                                                                |
| Standard profile clearance approx. (mm)                      | 3 mm, rubber spacers                                                                                                                                                                                |
| Connection                                                   | With threaded rod                                                                                                                                                                                   |
| Max. width/profile<br>length for individual<br>section (mm): | 3000                                                                                                                                                                                                |
| available in the following widths (mm)                       | 166, 232, 298, 364, 430, 496, 562, 628                                                                                                                                                              |
| Weight (kg/m²)                                               | 9,6                                                                                                                                                                                                 |
| Mat division as per factory standards                        | From a profile length of 3000 mm<br>or a maximum mat weight of 30 kg.<br>For profile lengths above 2300 mm, a<br>surcharge is applicable . Mat devisions/<br>splits possible at customer's request. |
| Support chassis                                              | made of rigid aluminium with sound insulation underlay. In the area of the tactile guidance system, the profiles are laid alternately in two heights.                                               |
| Tread surface                                                | Recessed, robust, weather-proof coarse fibre ribbed carpet strips (brand-name fibres) for even better dirt removal.                                                                                 |
| Pile material                                                | 100% PP (polypropylene)                                                                                                                                                                             |
| Colour fastness to artificial light ISO 105-B02              | good 6                                                                                                                                                                                              |
| Colour fastness to rubbing ISO 105 X12                       | good 4                                                                                                                                                                                              |
| Colour fastness to water ISO 105 E01                         | good 5                                                                                                                                                                                              |