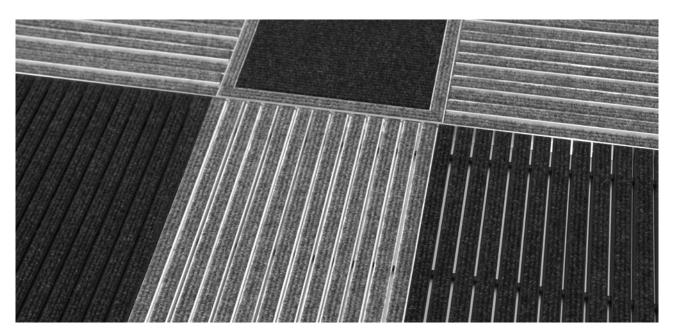

#### Description

The emco guidance system for the visually impaired is tactile and comes in high-contrast colours with different profile heights and profiles that run longitudinally to the direction of traffic, enabling blind and visually impaired people to find doors, stairs, lifts etc. as well as providing orientation in larger areas. Ideal guidance with cleaning effect through the entrance to the building. The guidance system also draws attention to obstacles and possible dangers. The floor guidance system can also facilitate orientation for people with no visual impairment . Optionally available with textured ground surface indicators and painted aluminium profiles.

# emco MARSCHALL Original With ribbed carpet insert

### emco MARSCHALL Original With ribbed carpet insert