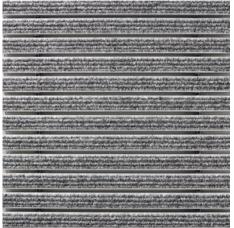

Trade fair                                |
| School                                    |
| Sports hall                               |
| Supermarket                               |

| Service and services                                                           |
|--------------------------------------------------------------------------------|
| Construction site advice                                                       |
| Measured using laser measuring device on site.                                 |
| Fitting and installation service                                               |
| The product can be disposed of or recycled in an environmentally friendly way. |



## emco MARSCHALL Original With ribbed carpet insert

## **Model 522 TLS SR**

#### Colours



Anthracite no. 200



Light grey no. 220