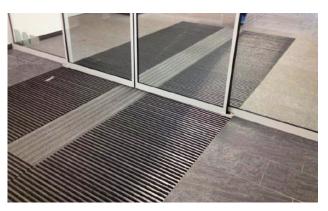

### **Model 522 TLS SR**

The emco entrance mat as a guidance system for the visually impaired

#### Description

The emco guidance system for the visually impaired is tactile and comes in high-contrast colours with different profile heights and profiles that run longitudinally to the direction of traffic, enabling blind and visually impaired people to find doors, stairs, lifts etc. as well as providing orientation in larger areas. Ideal guidance with cleaning effect through the entrance to the building. The guidance system also draws attention to obstacles and possible dangers. The floor guidance system can also facilitate orientation for people with no visual impairment . Optionally available with textured ground surface indicators and painted aluminium profiles.