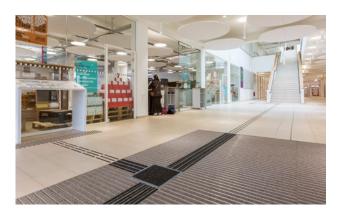

#### Description

The emco guidance system for the visually impaired is tactile and comes in high-contrast colours with different profile heights and profiles that run longitudinally to the direction of traffic, enabling blind and visually impaired people to find doors, stairs, lifts etc. as well as providing orientation in larger areas. Ideal guidance with cleaning effect through the entrance to the building. The guidance system also draws attention to obstacles and possible dangers. The floor guidance system can also facilitate orientation for people with no visual impairment . Optionally available with textured ground surface indicators and painted aluminium profiles.