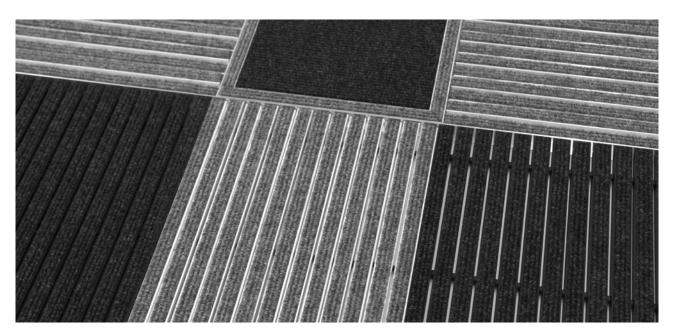

#### Description

The emco guidance system for the visually impaired is tactile and comes in high-contrast colours with different profile heights and profiles that run longitudinally to the direction of traffic, enabling blind and visually impaired people to find doors, stairs, lifts etc. as well as providing orientation in larger areas. Ideal guidance with cleaning effect through the entrance to the building. The guidance system also draws attention to obstacles and possible dangers. The floor guidance system can also facilitate orientation for people with no visual impairment . Optionally available with textured ground surface indicators and painted aluminium profiles.