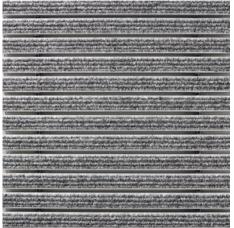

School                                    |
| Sports hall                               |
| Supermarket                               |
|                                           |

| Service and services                                                           |
|--------------------------------------------------------------------------------|
| Construction site advice                                                       |
| Measured using laser measuring device on site.                                 |
| Fitting and installation service                                               |
| The product can be disposed of or recycled in an environmentally friendly way. |



## emco MARSCHALL Original With ribbed carpet insert

## **Model 522 TLS SR**

#### Colours



Anthracite no. 200



Light grey no. 220