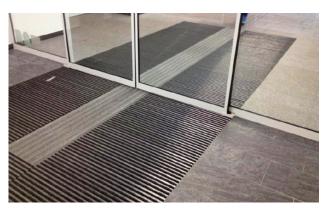

#### Description

The emco guidance system for the visually impaired is tactile and comes in high-contrast colours with different profile heights and profiles that run longitudinally to the direction of traffic, enabling blind and visually impaired people to find doors, stairs, lifts etc. as well as providing orientation in larger areas. Ideal guidance with cleaning effect through the entrance to the building. The guidance system also draws attention to obstacles and possible dangers. The floor guidance system can also facilitate orientation for people with no visual impairment . Optionally available with textured ground surface indicators and painted aluminium profiles.