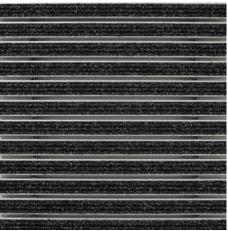

|
| School                                    |
| Sports hall                               |
| Supermarket                               |
|                                           |

| Service and services                                                           |
|--------------------------------------------------------------------------------|
| Construction site advice                                                       |
| Measured using laser measuring device on site.                                 |
| Fitting and installation service                                               |
| The product can be disposed of or recycled in an environmentally friendly way. |



## emco MARSCHALL Original With ribbed carpet insert

## **Model 522 TLS SR**

#### Colours



Anthracite no. 200



Light grey no. 220