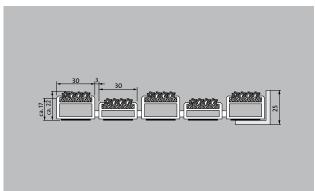

# **Model 522 TLS SR**

| Approx. height (mm)                                          | 22                                                                                                                                                                                                 |
|--------------------------------------------------------------|----------------------------------------------------------------------------------------------------------------------------------------------------------------------------------------------------|
| Approx. neight (illin)                                       | 22                                                                                                                                                                                                 |
| Roll-over and drive-over capability:                         | Prams                                                                                                                                                                                              |
|                                                              | Sack-/hand truck                                                                                                                                                                                   |
|                                                              | Wheelchairs                                                                                                                                                                                        |
|                                                              | Light shopping trolleys                                                                                                                                                                            |
|                                                              | hand trolleys                                                                                                                                                                                      |
|                                                              | pallet trucks                                                                                                                                                                                      |
|                                                              | Electric lift truck                                                                                                                                                                                |
|                                                              | Cars                                                                                                                                                                                               |
| Standard profile clearance approx. (mm)                      | 3 mm, rubber spacers                                                                                                                                                                               |
| Connection                                                   | With threaded rod                                                                                                                                                                                  |
| Max. width/profile<br>length for individual<br>section (mm): | 3000                                                                                                                                                                                               |
| available in the following widths (mm)                       | 166, 232, 298, 364, 430, 496, 562, 628                                                                                                                                                             |
| Depth/walking depth<br>for individual section<br>(mm):       | 3000                                                                                                                                                                                               |
| Weight (kg/m²)                                               | 9,6                                                                                                                                                                                                |
| Mat division as per factory standards                        | From a profile length of 3000 mm<br>or a maximum mat weight of 30 kg.<br>For profile lengths above 2300 mm, a<br>surcharge is applicable. Mat devisions/<br>splits possible at customer's request. |
| Support chassis                                              | made of rigid aluminium with sound insulation underlay. In the area of the tactile guidance system, the profiles are laid alternately in two heights.                                              |
| Tread surface                                                | Recessed, robust, weather-proof coarse fibre ribbed carpet strips (brand-name fibres) for even better dirt removal.                                                                                |
| Pile material                                                | 100% PP (polypropylene)                                                                                                                                                                            |
| Colour fastness to<br>artificial light ISO 105-<br>B02       | good 6                                                                                                                                                                                             |
| Colour fastness to rubbing ISO 105 X12                       | good 4                                                                                                                                                                                             |
| Colour fastness to water ISO 105 E01                         | good 5                                                                                                                                                                                             |