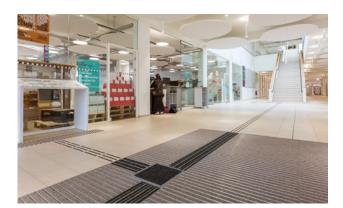

#### Description

The emco guidance system for the visually impaired is tactile and comes in high-contrast colours with different profile heights and profiles that run longitudinally to the direction of traffic, enabling blind and visually impaired people to find doors, stairs, lifts etc. as well as providing orientation in larger areas. Ideal guidance with cleaning effect through the entrance to the building. The guidance system also draws attention to obstacles and possible dangers. The floor guidance system can also facilitate orientation for people with no visual impairment . Optionally available with textured ground surface indicators and painted aluminium profiles.

| Suitable for:                             |
|-------------------------------------------|
| Suitable for:                             |
| Retirement homes and Care-/Nursery Homes  |
| Arena                                     |
| medical practice                          |
| Train station                             |
| DIY store                                 |
| Offices and administrative buildings      |
| Family home                               |
| Shopping centre                           |
| Retail sector                             |
| University / Higher education institution |
| airport                                   |
| Hotel                                     |
| Industry                                  |
| Kindergarten/Nursery                      |
| Clinic/Hospital                           |
| Warehouse                                 |
| Apartment building                        |
| Trade fair                                |
| School                                    |
|                                           |
| Sports hall                               |
| Sports hall Supermarket                   |