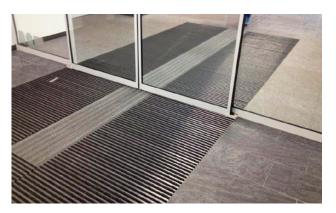

#### Description

The emco guidance system for the visually impaired is tactile and comes in high-contrast colours with different profile heights and profiles that run longitudinally to the direction of traffic, enabling blind and visually impaired people to find doors, stairs, lifts etc. as well as providing orientation in larger areas. Ideal guidance with cleaning effect through the entrance to the building. The guidance system also draws attention to obstacles and possible dangers. The floor guidance system can also facilitate orientation for people with no visual impairment . Optionally available with textured ground surface indicators and painted aluminium profiles.

| Suitable for:                             |
|-------------------------------------------|
| Suitable for:                             |
| Retirement homes and Care-/Nursery Homes  |
| Arena                                     |
| medical practice                          |
| Train station                             |
| DIY store                                 |
| Offices and administrative buildings      |
| Family home                               |
| Shopping centre                           |
| Retail sector                             |
| University / Higher education institution |
| airport                                   |
| Hotel                                     |
| Industry                                  |
| Kindergarten/Nursery                      |
| Clinic/Hospital                           |
| Warehouse                                 |
| Apartment building                        |
| Trade fair                                |
| School                                    |
|                                           |
| Sports hall                               |
| Sports hall Supermarket                   |