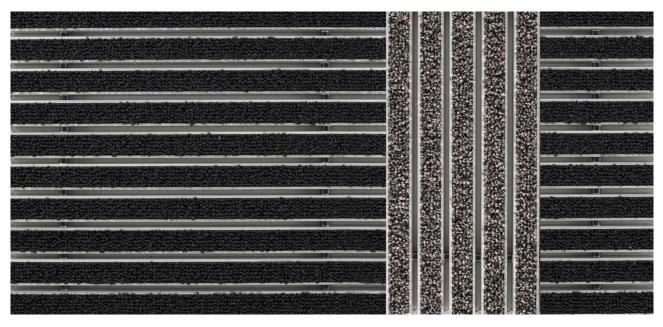

#### Description

The emco guidance system for the visually impaired is tactile and comes in high-contrast colours with different profile heights and profiles that run longitudinally to the direction of traffic, enabling blind and visually impaired people to find doors, stairs, lifts etc. as well as providing orientation in larger areas. Ideal guidance with cleaning effect through the entrance to the building. The guidance system also draws attention to obstacles and possible dangers. The floor guidance system can also facilitate orientation for people with no visual impairment . Optionally available with textured ground surface indicators and painted aluminium profiles.

# **Model 522 TLS PS Care**

| Approx hoight (mm)                                     | 22                                                                                                                                                                                                  |
|--------------------------------------------------------|-----------------------------------------------------------------------------------------------------------------------------------------------------------------------------------------------------|
| Approx. height (mm)                                    | 22                                                                                                                                                                                                  |
| Roll-over and drive-over capability:                   | Prams                                                                                                                                                                                               |
|                                                        | Sack-/hand truck                                                                                                                                                                                    |
|                                                        | Wheelchairs                                                                                                                                                                                         |
|                                                        | Light shopping trolleys                                                                                                                                                                             |
|                                                        | hand trolleys                                                                                                                                                                                       |
|                                                        | pallet trucks                                                                                                                                                                                       |
|                                                        | Electric lift truck                                                                                                                                                                                 |
|                                                        | Cars                                                                                                                                                                                                |
| Standard profile                                       | 3 mm, rubber spacers                                                                                                                                                                                |
| clearance approx. (mm)                                 | · ·                                                                                                                                                                                                 |
| Connection                                             | With threaded rod                                                                                                                                                                                   |
| Max. width/profile length for individual section (mm): | 3000                                                                                                                                                                                                |
| available in the following widths (mm)                 | 166, 232, 298, 364, 430, 496, 562, 628                                                                                                                                                              |
| Weight (kg/m²)                                         | 9,6                                                                                                                                                                                                 |
| Mat division as per factory standards                  | From a profile length of 3000 mm<br>or a maximum mat weight of 30 kg.<br>For profile lengths above 2300 mm, a<br>surcharge is applicable . Mat devisions/<br>splits possible at customer's request. |
| Support chassis                                        | made of rigid aluminium with sound insulation underlay. In the area of the tactile guidance system, the profiles are laid alternately in two heights.                                               |
| Tread surface                                          | Recessed, robust, weather-proof coarse fibre ribbed carpet strips (brand-name fibres) for even better dirt removal.                                                                                 |
| Pile material                                          | 100% PA 6 (polyamide)                                                                                                                                                                               |
| Colour fastness to<br>artificial light ISO 105-<br>B02 | good 5-6                                                                                                                                                                                            |
| Colour fastness to rubbing ISO 105 X12                 | good 4-5                                                                                                                                                                                            |
| Colour fastness to water ISO 105 E01                   | good 4-5                                                                                                                                                                                            |