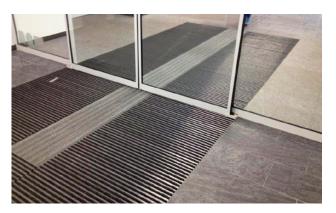

#### Description

The emco guidance system for the visually impaired is tactile and comes in high-contrast colours with different profile heights and profiles that run longitudinally to the direction of traffic, enabling blind and visually impaired people to find doors, stairs, lifts etc. as well as providing orientation in larger areas. Ideal guidance with cleaning effect through the entrance to the building. The guidance system also draws attention to obstacles and possible dangers. The floor guidance system can also facilitate orientation for people with no visual impairment . Optionally available with textured ground surface indicators and painted aluminium profiles.