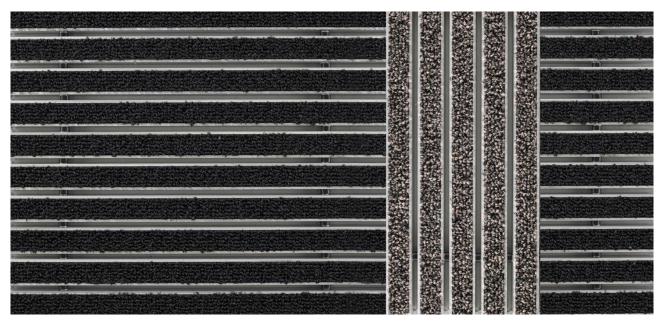

#### Description

The emco guidance system for the visually impaired is tactile and comes in high-contrast colours with different profile heights and profiles that run longitudinally to the direction of traffic, enabling blind and visually impaired people to find doors, stairs, lifts etc. as well as providing orientation in larger areas. Ideal guidance with cleaning effect through the entrance to the building. The guidance system also draws attention to obstacles and possible dangers. The floor guidance system can also facilitate orientation for people with no visual impairment . Optionally available with textured ground surface indicators and painted aluminium profiles.

5 years gua-

Street dust, hair, sand, ash, entrance mat textile fibres, small leaves and twigs, etc.

as a guidance system for the visually impaired