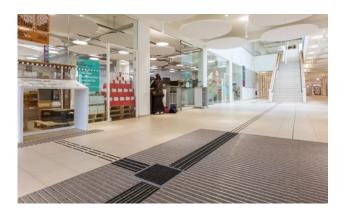

#### Description

The emco guidance system for the visually impaired is tactile and comes in high-contrast colours with different profile heights and profiles that run longitudinally to the direction of traffic, enabling blind and visually impaired people to find doors, stairs, lifts etc. as well as providing orientation in larger areas. Ideal guidance with cleaning effect through the entrance to the building. The guidance system also draws attention to obstacles and possible dangers. The floor guidance system can also facilitate orientation for people with no visual impairment . Optionally available with textured ground surface indicators and painted aluminium profiles.