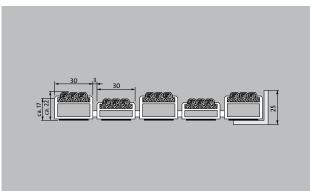

# **Model 522 TLS PS Care**

| Approx hoight (mm)                                     | 22                                                                                                                                                                                                  |
|--------------------------------------------------------|-----------------------------------------------------------------------------------------------------------------------------------------------------------------------------------------------------|
| Approx. height (mm)                                    | 22                                                                                                                                                                                                  |
| Roll-over and drive-over capability:                   | Prams                                                                                                                                                                                               |
|                                                        | Sack-/hand truck                                                                                                                                                                                    |
|                                                        | Wheelchairs                                                                                                                                                                                         |
|                                                        | Light shopping trolleys                                                                                                                                                                             |
|                                                        | hand trolleys                                                                                                                                                                                       |
|                                                        | pallet trucks                                                                                                                                                                                       |
|                                                        | Electric lift truck                                                                                                                                                                                 |
|                                                        | Cars                                                                                                                                                                                                |
| Standard profile                                       | 3 mm, rubber spacers                                                                                                                                                                                |
| clearance approx. (mm)                                 | · ·                                                                                                                                                                                                 |
| Connection                                             | With threaded rod                                                                                                                                                                                   |
| Max. width/profile length for individual section (mm): | 3000                                                                                                                                                                                                |
| available in the following widths (mm)                 | 166, 232, 298, 364, 430, 496, 562, 628                                                                                                                                                              |
| Weight (kg/m²)                                         | 9,6                                                                                                                                                                                                 |
| Mat division as per factory standards                  | From a profile length of 3000 mm<br>or a maximum mat weight of 30 kg.<br>For profile lengths above 2300 mm, a<br>surcharge is applicable . Mat devisions/<br>splits possible at customer's request. |
| Support chassis                                        | made of rigid aluminium with sound insulation underlay. In the area of the tactile guidance system, the profiles are laid alternately in two heights.                                               |
| Tread surface                                          | Recessed, robust, weather-proof coarse fibre ribbed carpet strips (brand-name fibres) for even better dirt removal.                                                                                 |
| Pile material                                          | 100% PA 6 (polyamide)                                                                                                                                                                               |
| Colour fastness to<br>artificial light ISO 105-<br>B02 | good 5-6                                                                                                                                                                                            |
| Colour fastness to rubbing ISO 105 X12                 | good 4-5                                                                                                                                                                                            |
| Colour fastness to water ISO 105 E01                   | good 4-5                                                                                                                                                                                            |