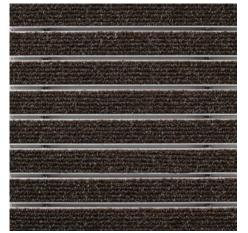

## **Model 517 SLR**

The extra-wide original entrance mat with the effective, coarse-fibre rib insert is exceptionally abrasion resistant and offers maximum dimensional stability. Particularly ideal for collecting fine dirt. Optimally designed for buildings exposed to extreme footfall.

#### Description

Rollable, extremely hard-wearing, original entrance mat with extra-wide profile bars and standard insert for supported and self-supporting installation options. Also capable of withstanding wheeled traffic. Customisable widths and walking depths available without a compensation profile. Available in any geometric shape.

### Colours

Anthracite no. 200

Light grey no. 220

Sand no. 430

Warranty conditions are available at: www.emco-bau.com/en/warranty-conditions/

Brown no. 485

Red no. 305