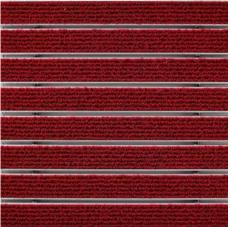

## **Model 517 SLR**

The extra-wide original entrance mat with the effective, coarse-fibre rib insert is exceptionally abrasion resistant and offers maximum dimensional stability. Particularly ideal for collecting fine dirt. Optimally designed for buildings exposed to extreme footfall.

#### Description

Rollable, extremely hard-wearing, original entrance mat with extra-wide profile bars and standard insert for supported and self-supporting installation options. Also capable of withstanding wheeled traffic. Customisable widths and walking depths available without a compensation profile. Available in any geometric shape.

### Colours

Anthracite no. 200

Light grey no. 220

Sand no. 430

Warranty conditions are available at: www.emco-bau.com/en/warranty-conditions/

Brown no. 485

Red no. 305