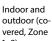

## **Model 517 SLR**

The extra-wide original entrance mat with the effective, coarse-fibre rib insert is exceptionally abrasion resistant and offers maximum dimensional stability. Particularly ideal for collecting fine dirt. Optimally designed for buildings exposed to extreme footfall.

#### Description

Rollable, extremely hard-wearing, original entrance mat with extra-wide profile bars and standard insert for supported and self-supporting installation options. Also capable of withstanding wheeled traffic. Customisable widths and walking depths available without a compensation profile. Available in any geometric shape.