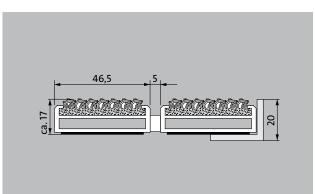

## **Model 517 SLR**

| Approx. height (mm)                                    | 17                                                                                                                                                                                                 |
|--------------------------------------------------------|----------------------------------------------------------------------------------------------------------------------------------------------------------------------------------------------------|
|                                                        | Prams                                                                                                                                                                                              |
|                                                        | Sack-/hand truck                                                                                                                                                                                   |
|                                                        | Wheelchairs                                                                                                                                                                                        |
| Roll-over and drive-over                               | Light shopping trolleys                                                                                                                                                                            |
| capability:                                            | hand trolleys                                                                                                                                                                                      |
|                                                        | pallet trucks                                                                                                                                                                                      |
|                                                        | Electric lift truck                                                                                                                                                                                |
|                                                        | Cars                                                                                                                                                                                               |
| Standard profile clearance approx. (mm)                | 5 mm, rubber spacers                                                                                                                                                                               |
| Automatic door systems                                 | Profile clearance of 3 mm available as<br>an option for revolving door drives, in<br>accordance with EN 16005                                                                                      |
| Connection                                             | Plastic-coated stainless steel cable                                                                                                                                                               |
| Max. width/profile length for individual section (mm): | 3000                                                                                                                                                                                               |
| Profile width (mm)                                     | 46.5                                                                                                                                                                                               |
| Depth/walking depth for individual section (mm):       | 800                                                                                                                                                                                                |
| Weight (kg/m²)                                         | 11.9                                                                                                                                                                                               |
| Mat division as per factory standards                  | From a profile length of 3000 mm<br>or a maximum mat weight of 30 kg.<br>For profile lengths above 2300 mm, a<br>surcharge is applicable. Mat devisions/<br>splits possible at customer's request. |
| Support chassis                                        | Reinforced support chassis made using rigid aluminium with sound absorbing insulation on the underside                                                                                             |
| Support chassis colour                                 | Aluminium as standard. Anodised colours for an additional charge: EV3 gold, C33 mid-bronze, C35 black or C31 stainless steel                                                                       |
| Tread surface                                          | Recessed, robust, weather-proof, ribbed carpet strips.                                                                                                                                             |
| Slip resistance                                        | R 11 slip resistance as per DIN 51130                                                                                                                                                              |
| Flammability                                           | Insert available on request (surcharge applicable) with fire classification Cfl-s1 according to EN 13501.                                                                                          |
| Pile material                                          | 100% PP (polypropylene)                                                                                                                                                                            |
| Colour fastness to artificial light ISO 105-B02        | good 6                                                                                                                                                                                             |
| Colour fastness to rubbing ISO 105 X12                 | good 4                                                                                                                                                                                             |
| Colour fastness to water ISO 105 E01                   | good 5                                                                                                                                                                                             |