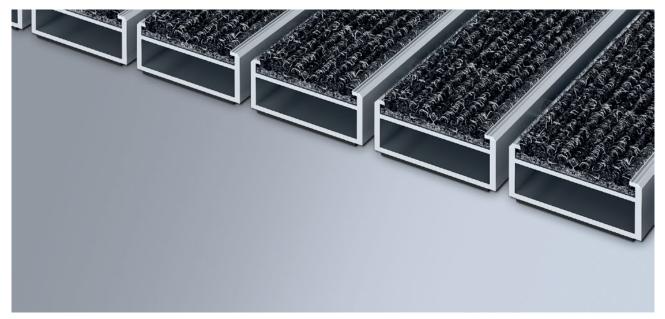

## **Model 517 SLR**

The extra-wide original entrance mat with the effective, coarse-fibre rib insert is exceptionally abrasion resistant and offers maximum dimensional stability. Particularly ideal for collecting fine dirt. Optimally designed for buildings exposed to extreme footfall.

#### Description

Rollable, extremely hard-wearing, original entrance mat with extra-wide profile bars and standard insert for supported and self-supporting installation options. Also capable of withstanding wheeled traffic. Customisable widths and walking depths available without a compensation profile. Available in any geometric shape.