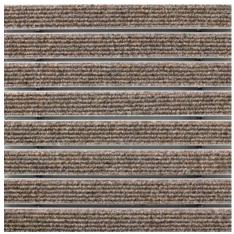

## **Model 517 SLR**

The extra-wide original entrance mat with the effective, coarse-fibre rib insert is exceptionally abrasion resistant and offers maximum dimensional stability. Particularly ideal for collecting fine dirt. Optimally designed for buildings exposed to extreme footfall.

#### Description

Rollable, extremely hard-wearing, original entrance mat with extra-wide profile bars and standard insert for supported and self-supporting installation options. Also capable of withstanding wheeled traffic. Customisable widths and walking depths available without a compensation profile. Available in any geometric shape.

### Colours

Anthracite no. 200

Light grey no. 220

Sand no. 430

Warranty conditions are available at: www.emco-bau.com/en/warranty-conditions/

Brown no. 485

Red no. 305