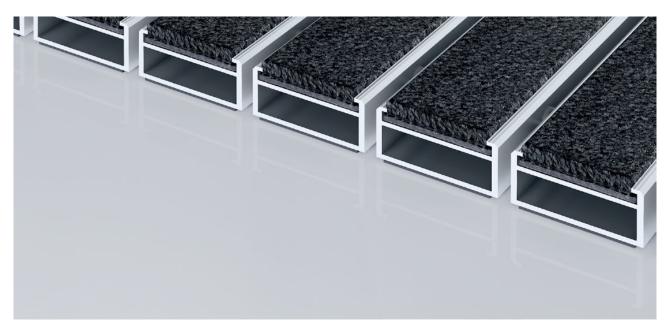

# Model 517 PSL Maximus

The extra-wide premium entrance mat with the stylish, carpet-look Maximus insert stands out from the crowd with its premium-quality tufted velour and high-end design. Particularly ideal for collecting fine dirt. Optimally designed for buildings exposed to extreme footfall.

#### Description

Roll-up, extremely hard-wearing Premium entrance mat with extrawide profiles and Performance insert for recess installation. Can be rolled over and even driven over. Customise the width and depth without alignment profile. Available in any geometric shape.