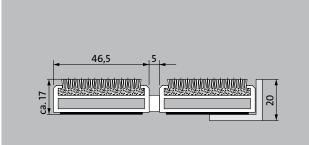

dust, etc.

Street dust,

class 33 (heavy commercial use)

R 12 slip resistance as per DIN 51130

5 years guarantee

| Approx. height (mm)                                          | 17                                                                                                                                                                                                  |
|--------------------------------------------------------------|-----------------------------------------------------------------------------------------------------------------------------------------------------------------------------------------------------|
|                                                              | The insert can actually be approx. 2-3                                                                                                                                                              |
| Note on height                                               | mm higher due to the wear layer.                                                                                                                                                                    |
|                                                              | Prams                                                                                                                                                                                               |
|                                                              | Sack-/hand truck                                                                                                                                                                                    |
|                                                              | Wheelchairs                                                                                                                                                                                         |
| Roll-over and drive-over                                     | Light shopping trolleys                                                                                                                                                                             |
| capability:                                                  | hand trolleys                                                                                                                                                                                       |
|                                                              | pallet trucks                                                                                                                                                                                       |
|                                                              | Electric lift truck                                                                                                                                                                                 |
|                                                              | Cars                                                                                                                                                                                                |
| Standard profile<br>clearance approx. (mm)                   | 5 mm, rubber spacers                                                                                                                                                                                |
| Automatic door systems                                       | Profile clearance of 3 mm available as<br>an option for revolving door drives, in<br>accordance with EN 16005                                                                                       |
| Connection                                                   | Plastic-coated stainless steel cable                                                                                                                                                                |
| Max. width/profile<br>length for individual<br>section (mm): | 3000                                                                                                                                                                                                |
| Profile width (mm)                                           | 46.5                                                                                                                                                                                                |
| Depth/walking depth<br>for individual section<br>(mm):       | 800                                                                                                                                                                                                 |
| Weight (kg/m²)                                               | 13.1                                                                                                                                                                                                |
| Mat division as per<br>factory standards                     | From a profile length of 3000 mm<br>or a maximum mat weight of 30 kg.<br>For profile lengths above 2300 mm, a<br>surcharge is applicable . Mat devisions/<br>splits possible at customer's request. |
| Support chassis                                              | Reinforced support chassis made using<br>rigid aluminium with Premium sound<br>absorbing insulation on the underside                                                                                |
| Support chassis colour                                       | Aluminium as standard. Anodised<br>colours for an additional charge: EV3<br>gold, C33 mid-bronze, C35 black or C31<br>stainless steel                                                               |
| Tread surface                                                | Embedded, robust MAXIMUS inserts in<br>Bfl-S1 quality (clean-off floor covering<br>made from special polyamide yarn,<br>100%)                                                                       |
| Slip resistance                                              | R 12 slip resistance as per DIN 51130                                                                                                                                                               |
| Flammability                                                 | Fire classification for the complete mat<br>system Bfl-s1 in accordance with EN<br>13501                                                                                                            |
| Pile material                                                | 100% PA 6.6 (polyamide)                                                                                                                                                                             |
| Use classification<br>EN1307                                 | class 33 (heavy commercial use)                                                                                                                                                                     |